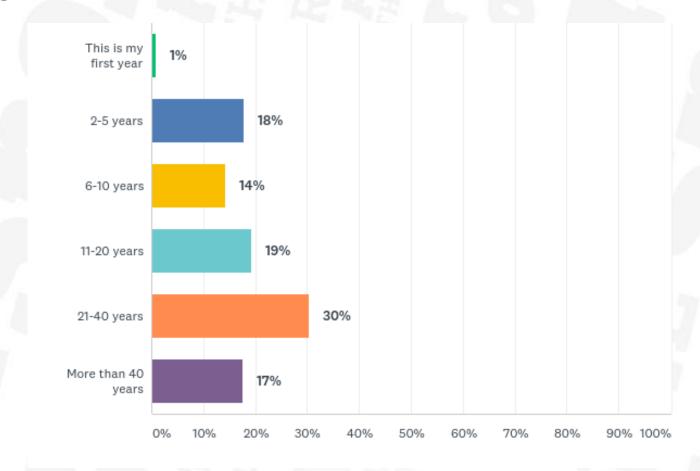

# How long have you been a member, bowling in certified leagues?

Answered: 15,308 Skipped: 65