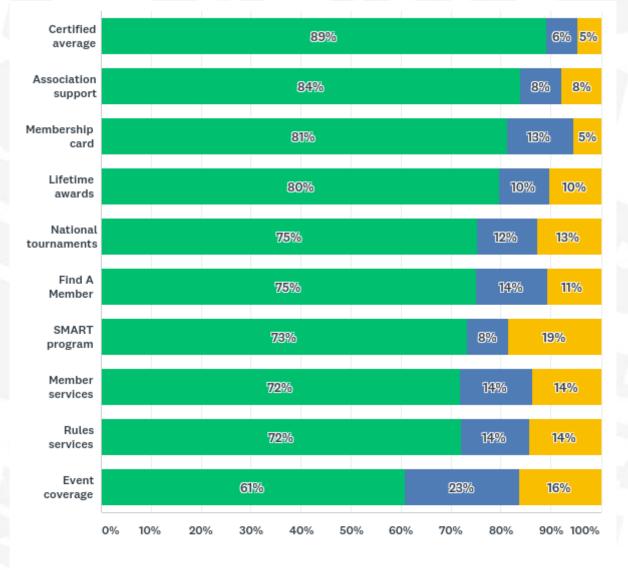

## How would you rate your overall satisfaction with the following services provided by USBC?

Answered: 15,323 Skipped: 50