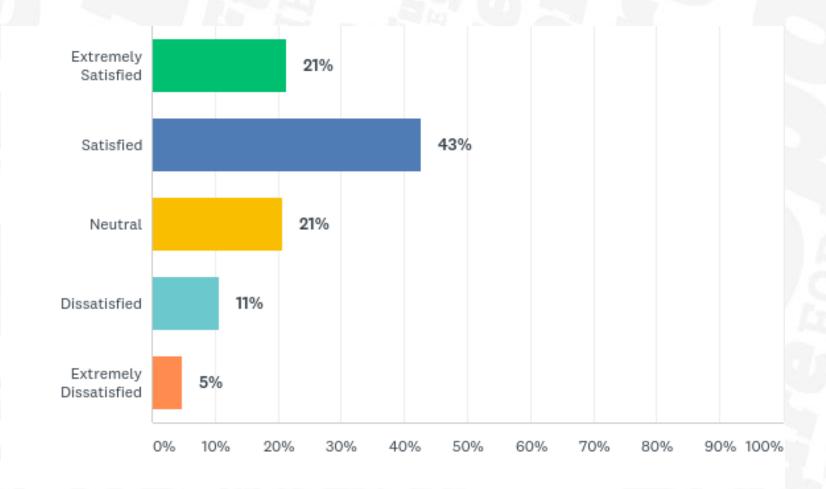

#### How would you rate your overall satisfaction with USBC?

Answered: 15,290 Skipped: 83

## **Key Findings**

- Membership Satisfaction is improving. Satisfaction increased over the past two years with 8.5% more members saying they are Extremely Satisfied or Satisfied overall with USBC compared to 2016.
- The overwhelming majority of USBC members (84.5%) are Extremely Satisfied, Satisfied or Neutral overall with USBC.
- USBC Customer Service received strong ratings with 95% of members reporting service satisfaction at either neutral or above
- Top three most valued elements of USBC membership:
  - Tournament eligibility (32.15%)
  - Certified average (26.53%)
  - Scores and history in a national database (19.5%)

## **Member Satisfaction Comparison**

| Satisfaction (# of responses) | Extremely<br>Satisfied | Satisfied         | Neutral        | Dissatisfied | Extremely<br>Dissatisfied |
|-------------------------------|------------------------|-------------------|----------------|--------------|---------------------------|
| 2018<br>(15,290)              | 21.25%<br>(5.85%)      | 42.61%<br>(2.71%) | 20.63% (4.37%) | 10.64%       | 4.87% (.23%)              |
| 2016<br>(13,094)              | 15.4%                  | 39.9%             | 25.0%          | 14.6%        | 5.1%                      |