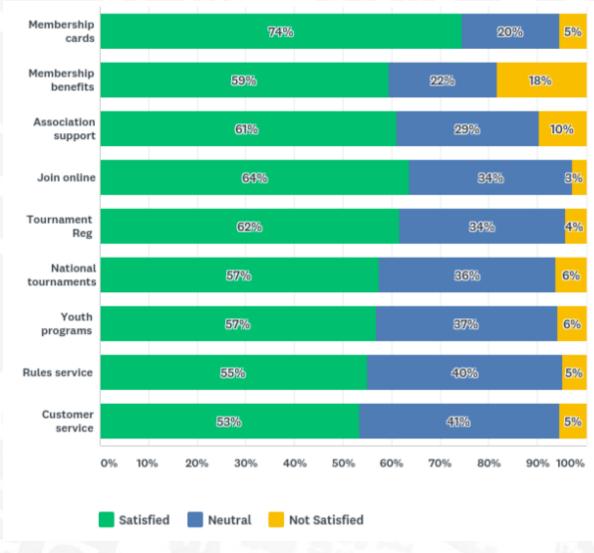

## How would you rate your overall satisfaction with the following services provided by USBC?

Answered: 15,323 Skipped: 50