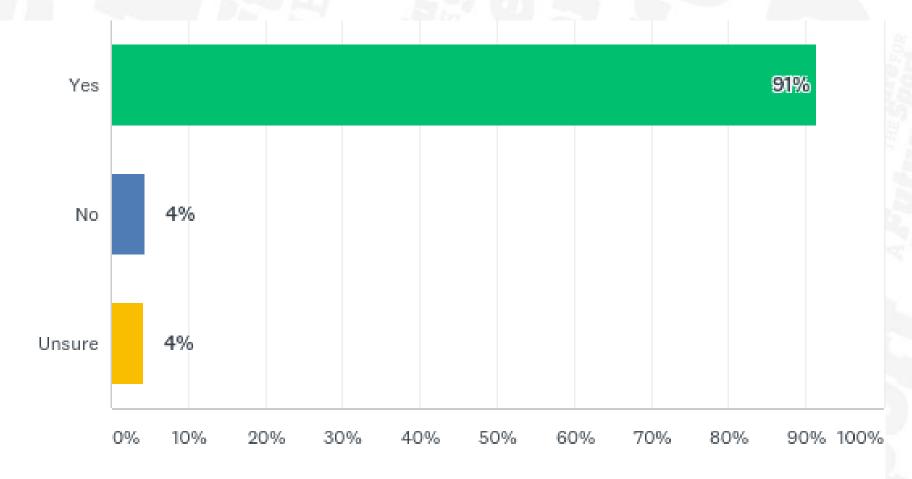

#### Are you bowling in a USBC league this season?

Answered: 15,228 Skipped: 145