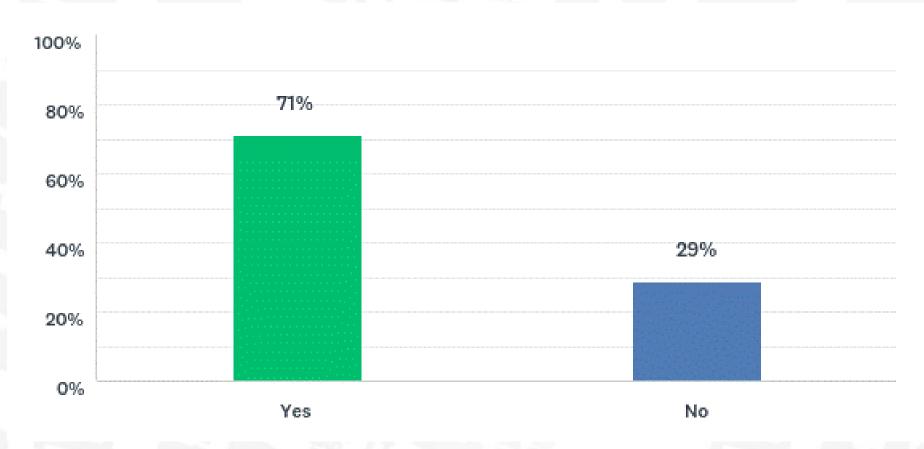

## Have you bowled or plan to bowl in any tournaments this season?

Answered: 14,482 Skipped: 891