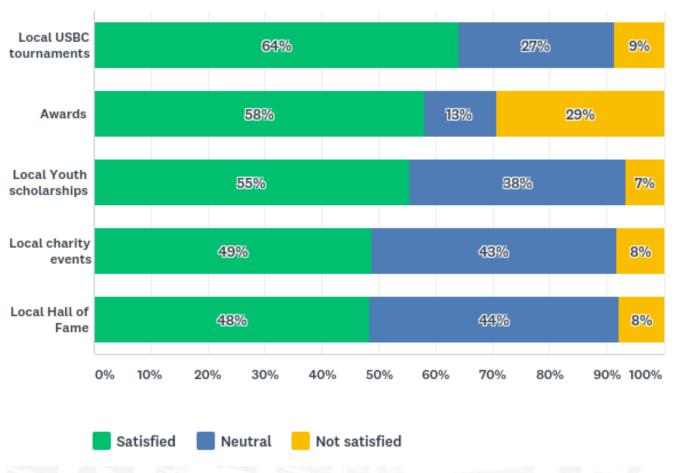

## How would you rate your overall satisfaction with the following services provided by your local USBC association?

Answered: 15,296 Skipped: 77

Rate the importance of the following USBC service areas to you?