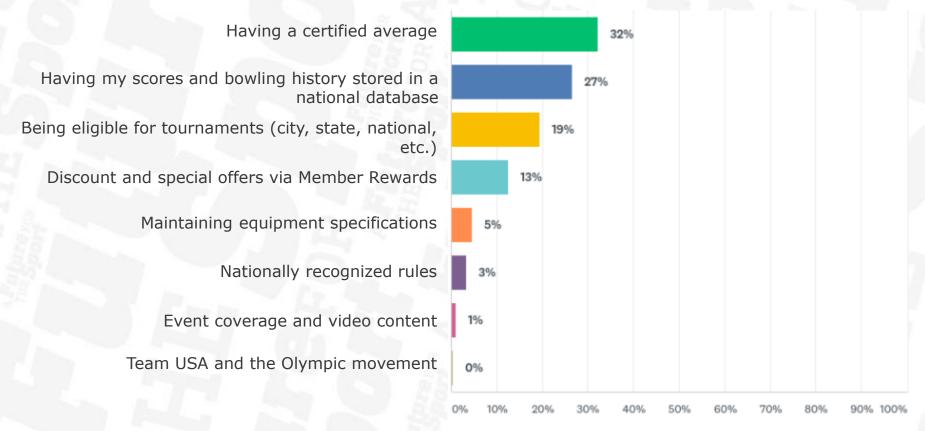

# What do you believe is the most valuable element of your USBC membership?

Answered: 15,104 Skipped: 269

## **Key Findings**

- Membership Satisfaction is improving. Satisfaction increased over the past two years with 8.5% more members saying they are Extremely Satisfied or Satisfied overall with USBC compared to 2016.
- The overwhelming majority of USBC members (84.5%) are Extremely Satisfied, Satisfied or Neutral overall with USBC.
- USBC Customer Service received strong ratings with 95% of members reporting service satisfaction at either neutral or above
- Top three most valued elements of USBC membership:
  - Tournament eligibility (32.15%)
  - Certified average (26.53%)
  - Scores and history in a national database (19.5%)