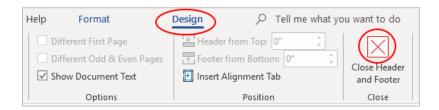

## USBC Association Letterhead & Envelope Templates

After editing the placeholders with your logo and appropriate association information simply close the header by clicking "Close Header and Footer" located under the "Design" tab, which should be open at the top of the document (see below).