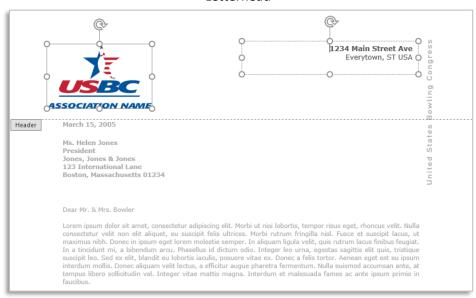

## Letterhead

Click **here** to save the Letterhead Template.

Click **here** to save the Envelope Template.

To edit content in either template simply double-click in the area where the header is located (see below).