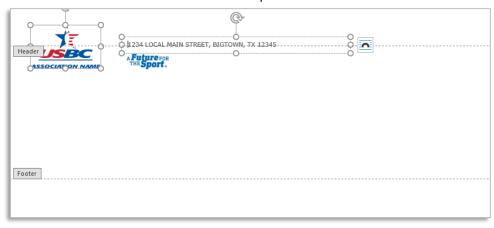

## Envelope

Click **here** to save the Letterhead Template.

Click **here** to save the Envelope Template.

To edit content in either template simply double-click in the area where the header is located (see below).