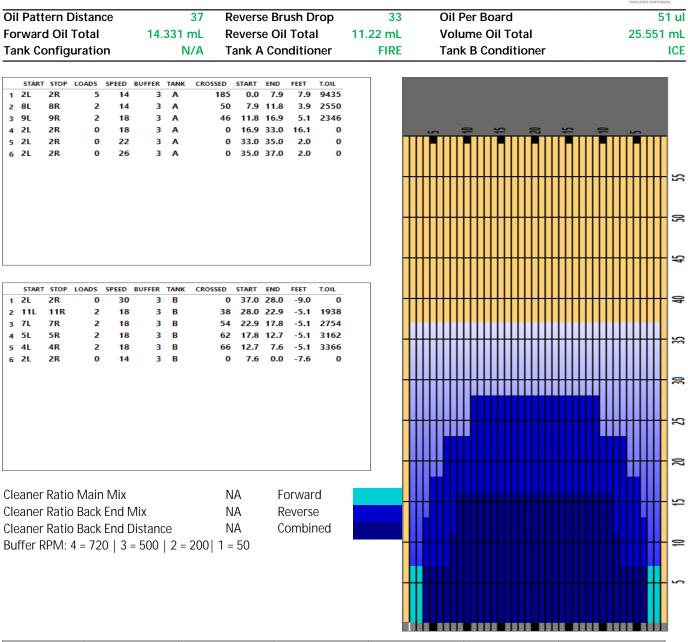

1 2L

2 8L

3 9L

4 2L

5 2L

6 2L

1 2L

3 7L

4 5L

5 4L

6 2L

## 2017 ISC Women's Singles (ADDISON)



| Item<br>Description