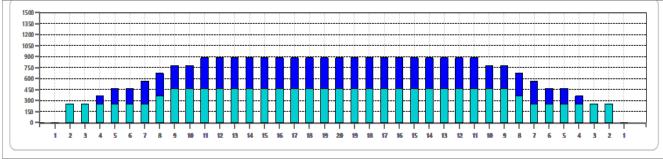

Cleaner Ratio Main Mix NA Cleaner Ratio Back End Mix NA Cleaner Ratio Back End Distance NA Buffer RPM:  $4 = 720 \mid 3 = 500 \mid 2 = 200 \mid 1 = 50$ 

Forward Reverse Combined

| Item             | 3L-7L:18L-18R        | 8L-12L:18L-18R      | 13L-17L:18L-18R     | 18L-18R:17R-13R      | 18L-18R:12R-8R      | 18L-18R:7R-3R        |
|------------------|----------------------|---------------------|---------------------|----------------------|---------------------|----------------------|
| Description      | Outside Track:Middle | Middle Track:Middle | Inside Track:Middle | MIddle: Inside Track | Middle:Middle Track | Middle:Outside Track |
| Track Zone Ratio | 2.07                 | 1.1                 | 1                   | 1                    | 1.1                 | 2.07                 |
| 1500-            |                      |                     |                     |                      |                     |                      |