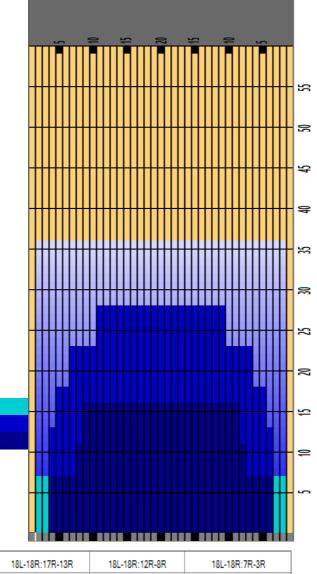

Cleaner Ratio Main Mix NA Cleaner Ratio Back End Mix NA Cleaner Ratio Back End Distance NA Buffer RPM:  $4 = 720 \mid 3 = 500 \mid 2 = 200 \mid 1 = 50$ 

Forward Reverse Combined

| Item             | 3L-7L:18L-18R        | 8L-12L:18L-18R      | 13L-17L:18L-18R     | 18L-18R:17R-13R      | 18L-18R:12R-8R      | 18L-18R:7R-3R        |
|------------------|----------------------|---------------------|---------------------|----------------------|---------------------|----------------------|
| Description      | Outside Track:Middle | Middle Track:Middle | Inside Track:Middle | MIddle: Inside Track | Middle:Middle Track | Middle:Outside Track |
| Track Zone Ratio | 2.07                 | 1.1                 | 1                   | 1                    | 1.1                 | 2.07                 |
| 1500-            |                      |                     |                     |                      |                     |                      |