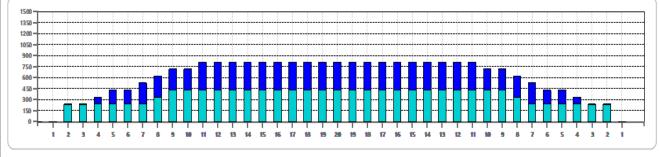

## 2017 ISC Women's Singles (DALLAS)

| Oil Pattern Distance      | 36        | Reverse Brush Drop | 32       | Oil Per Board      | 48 ul     |
|---------------------------|-----------|--------------------|----------|--------------------|-----------|
| Forward Oil Total         | 13.488 mL | Reverse Oil Total  | 10.56 mL | Volume Oil Total   | 24.048 mL |
| <b>Tank Configuration</b> | N/A       | Tank A Conditioner | ICE      | Tank B Conditioner | ICE       |

|   | START | STOP | LOADS | SPEED | BUFFER | TANK | CROSSED | START | END  | FEET | T.OIL |
|---|-------|------|-------|-------|--------|------|---------|-------|------|------|-------|
| 1 | 2L    | 2R   | 5     | 14    | 3      | Α    | 185     | 0.0   | 7.9  | 7.9  | 8880  |
| 2 | 8L    | 8R   | 2     | 14    | 3      | Α    | 50      | 7.9   | 11.8 | 3.9  | 2400  |
| 3 | 9L    | 9R   | 2     | 18    | 3      | Α    | 46      | 11.8  | 16.9 | 5.1  | 2208  |
| 4 | 2L    | 2R   | 0     | 18    | 3      | Α    | 0       | 16.9  | 32.0 | 15.1 | 0     |
| 5 | 2L    | 2R   | 0     | 22    | 3      | Α    | 0       | 32.0  | 34.0 | 2.0  | 0     |
| 6 | 2L    | 2R   | 0     | 26    | 3      | Α    | 0       | 34.0  | 36.0 | 2.0  | 0     |
|   |       |      |       |       |        |      |         |       |      |      |       |

|   | START | STOP | LOADS | SPEED | BUFFER | TANK | CROSSED | START | END  | FEET | T.OIL |
|---|-------|------|-------|-------|--------|------|---------|-------|------|------|-------|
| 1 | 2L    | 2R   | 0     | 30    | 3      | В    | 0       | 36.0  | 28.0 | -8.0 | 0     |
| 2 | 11L   | 11R  | 2     | 18    | 3      | В    | 38      | 28.0  | 22.9 | -5.1 | 1824  |
| 3 | 7L    | 7R   | 2     | 18    | 3      | В    | 54      | 22.9  | 17.8 | -5.1 | 2592  |
| 4 | 5L    | 5R   | 2     | 18    | 3      | В    | 62      | 17.8  | 12.7 | -5.1 | 2976  |
| 5 | 4L    | 4R   | 2     | 18    | 3      | В    | 66      | 12.7  | 7.6  | -5.1 | 3168  |
| 6 | 2L    | 2R   | 0     | 14    | 3      | В    | 0       | 7.6   | 0.0  | -7.6 | 0     |

Cleaner Ratio Main Mix NA Cleaner Ratio Back End Mix NA Cleaner Ratio Back End Distance NA Buffer RPM:  $4 = 720 \mid 3 = 500 \mid 2 = 200 \mid 1 = 50$ 

Forward Reverse Combined

| Item             | 3L-7L:18L-18R        | 8L-12L:18L-18R      | 13L-17L:18L-18R     | 18L-18R:17R-13R      | 18L-18R:12R-8R      | 18L-18R:7R-3R        |
|------------------|----------------------|---------------------|---------------------|----------------------|---------------------|----------------------|
| Description      | Outside Track:Middle | Middle Track:Middle | Inside Track:Middle | Mlddle: Inside Track | Middle:Middle Track | Middle:Outside Track |
| Track Zone Ratio | 2.07                 | 1.1                 | 1                   | 1                    | 1.1                 | 2.07                 |
| 1000             |                      |                     |                     |                      |                     |                      |