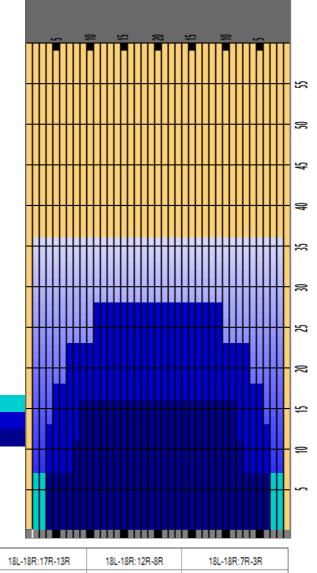

## 2017 ISC Women's Singles (DALLAS)

| Oil Pattern Distance      | 36        | Reverse Brush Drop | 32       | Oil Per Board      | 48 ul     |
|---------------------------|-----------|--------------------|----------|--------------------|-----------|
| Forward Oil Total         | 13.488 mL | Reverse Oil Total  | 10.56 mL | Volume Oil Total   | 24.048 mL |
| <b>Tank Configuration</b> | N/A       | Tank A Conditioner | ICE      | Tank B Conditioner | ICE       |

|   | START | STOP | LOADS | SPEED | BUFFER | TANK | CROSSED | START | END  | FEET | T.OIL |
|---|-------|------|-------|-------|--------|------|---------|-------|------|------|-------|
| 1 | 2L    | 2R   | 5     | 14    | 3      | Α    | 185     | 0.0   | 7.9  | 7.9  | 8880  |
| 2 | 8L    | 8R   | 2     | 14    | 3      | Α    | 50      | 7.9   | 11.8 | 3.9  | 2400  |
| 3 | 9L    | 9R   | 2     | 18    | 3      | Α    | 46      | 11.8  | 16.9 | 5.1  | 2208  |
| 4 | 2L    | 2R   | 0     | 18    | 3      | Α    | 0       | 16.9  | 32.0 | 15.1 | 0     |
| 5 | 2L    | 2R   | 0     | 22    | 3      | Α    | 0       | 32.0  | 34.0 | 2.0  | 0     |
| 6 | 2L    | 2R   | 0     | 26    | 3      | Α    | 0       | 34.0  | 36.0 | 2.0  | 0     |
|   |       |      |       |       |        |      |         |       |      |      |       |

|   | START | STOP | LOADS | SPEED | BUFFER | TANK | CROSSED | START | END  | FEET | T.OIL |
|---|-------|------|-------|-------|--------|------|---------|-------|------|------|-------|
| 1 | 2L    | 2R   | 0     | 30    | 3      | В    | 0       | 36.0  | 28.0 | -8.0 | 0     |
| 2 | 11L   | 11R  | 2     | 18    | 3      | В    | 38      | 28.0  | 22.9 | -5.1 | 1824  |
| 3 | 7L    | 7R   | 2     | 18    | 3      | В    | 54      | 22.9  | 17.8 | -5.1 | 2592  |
| 4 | 5L    | 5R   | 2     | 18    | 3      | В    | 62      | 17.8  | 12.7 | -5.1 | 2976  |
| 5 | 4L    | 4R   | 2     | 18    | 3      | В    | 66      | 12.7  | 7.6  | -5.1 | 3168  |
| 6 | 2L    | 2R   | 0     | 14    | 3      | В    | 0       | 7.6   | 0.0  | -7.6 | 0     |

Cleaner Ratio Main Mix NA Cleaner Ratio Back End Mix NA Cleaner Ratio Back End Distance NA Buffer RPM:  $4 = 720 \mid 3 = 500 \mid 2 = 200 \mid 1 = 50$ 

Forward Reverse Combined

| Item             | 3L-7L:18L-18R        | 8L-12L:18L-18R      | 13L-17L:18L-18R     | 18L-18R:17R-13R      | 18L-18R:12R-8R      | 18L-18R:7R-3R        |
|------------------|----------------------|---------------------|---------------------|----------------------|---------------------|----------------------|
| Description      | Outside Track:Middle | Middle Track:Middle | Inside Track:Middle | Mlddle: Inside Track | Middle:Middle Track | Middle:Outside Track |
| Track Zone Ratio | 2.07                 | 1.1                 | 1                   | 1                    | 1.1                 | 2.07                 |
| 1000             |                      |                     |                     |                      |                     |                      |