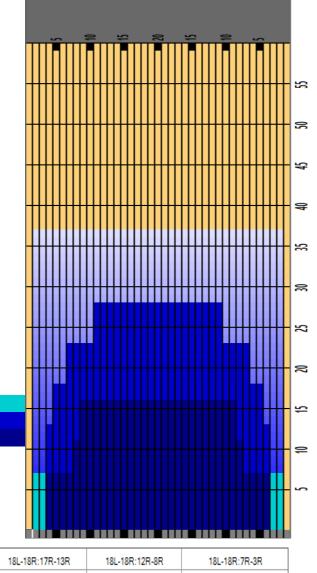

Cleaner Ratio Main Mix NA Cleaner Ratio Back End Mix NA Cleaner Ratio Back End Distance NA Buffer RPM:  $4 = 720 \mid 3 = 500 \mid 2 = 200 \mid 1 = 50$ 

Forward Reverse Combined

| Item             | 3L-7L:18L-18R        | 8L-12L:18L-18R      | 13L-17L:18L-18R     | 18L-18R:17R-13R      | 18L-18R:12R-8R      | 18L-18R:7R-3R        |  |
|------------------|----------------------|---------------------|---------------------|----------------------|---------------------|----------------------|--|
| Description      | Outside Track:Middle | Middle Track:Middle | Inside Track:Middle | MIddle: Inside Track | Middle:Middle Track | Middle:Outside Track |  |
| Track Zone Ratio | 2.07                 | 1.1                 | 1                   | 1                    | 1.1                 | 2.07                 |  |