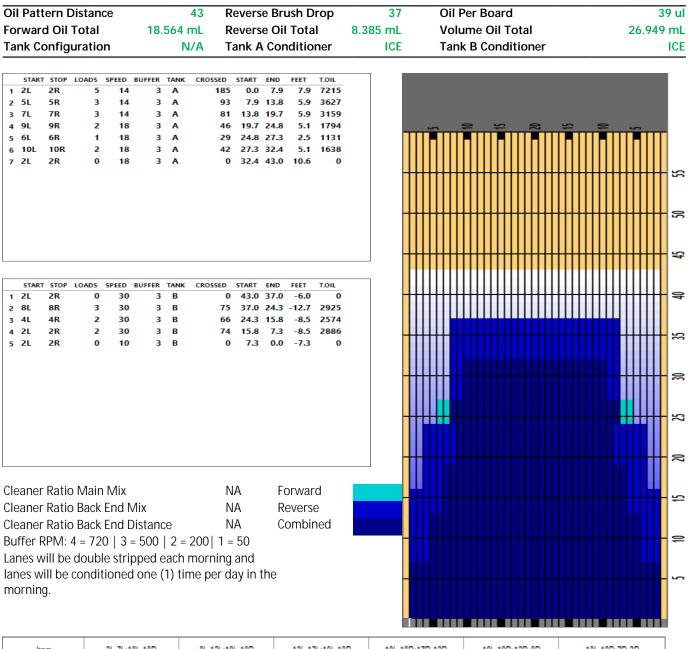

## 2017 ITC Women's Team (ALLENTOWN)

| Item<br>Description                                                                | 3L-7L:18L-18R 8<br>Outside Track:Middle Midd | 8L-12L:18L-18R<br>dle Track:Middle | 13L-17L:18L-18R<br>Inside Track:Middle | 18L-18R:17R-13R<br>Middle: Inside Track | 18L-18R:12R-8R<br>Middle:Middle Track | 18L-18R:7R-3R<br>Middle:Outside Track |
|------------------------------------------------------------------------------------|----------------------------------------------|------------------------------------|----------------------------------------|-----------------------------------------|---------------------------------------|---------------------------------------|
| Track Zone Ratio                                                                   | 2.02                                         | 1.06                               | 1                                      | 1                                       | 1.06                                  | 2.02                                  |
| 1500<br>1350<br>1200<br>900<br>750<br>600<br>450<br>300<br>150<br>0<br>1<br>1<br>2 |                                              |                                    |                                        |                                         |                                       |                                       |