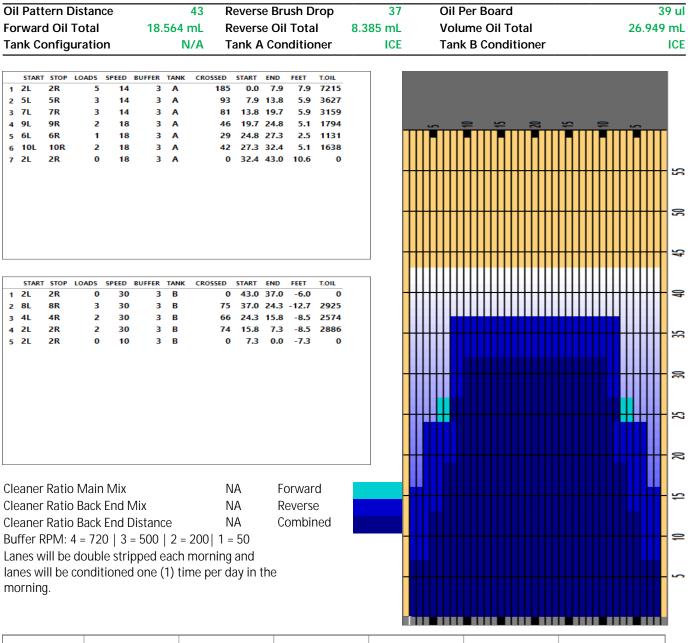

2017 ITC Women's Team (DALLAS)

| Item<br>Description                                                                                                                                                                                                                                                                                                                                                                                                                                                                                                                                                                                                                                                                                                                                                                                                                                                                                                                                                                                                                                                                                                                                                                                                                                                                                                                                                                                                                                                                    | 3L-7L:18L-18R<br>Outside Track:Middle | 8L-12L:18L-18R<br>Middle Track:Middle | 13L-17L:18L-18R<br>Inside Track:Middle | 18L-18R:17R-13R<br>Middle: Inside Track | 18L-18R:12R-8R<br>Middle:Middle Track | 18L-18R:7R-3R<br>Middle:Outside Track |
|----------------------------------------------------------------------------------------------------------------------------------------------------------------------------------------------------------------------------------------------------------------------------------------------------------------------------------------------------------------------------------------------------------------------------------------------------------------------------------------------------------------------------------------------------------------------------------------------------------------------------------------------------------------------------------------------------------------------------------------------------------------------------------------------------------------------------------------------------------------------------------------------------------------------------------------------------------------------------------------------------------------------------------------------------------------------------------------------------------------------------------------------------------------------------------------------------------------------------------------------------------------------------------------------------------------------------------------------------------------------------------------------------------------------------------------------------------------------------------------|---------------------------------------|---------------------------------------|----------------------------------------|-----------------------------------------|---------------------------------------|---------------------------------------|
| Track Zone Ratio                                                                                                                                                                                                                                                                                                                                                                                                                                                                                                                                                                                                                                                                                                                                                                                                                                                                                                                                                                                                                                                                                                                                                                                                                                                                                                                                                                                                                                                                       | 2.02                                  | 1.06                                  | 1                                      | 1                                       | 1.06                                  | 2.02                                  |
| 1500<br>1350<br>1200<br>1050<br>900<br>750<br>600<br>450<br>300<br>150<br>0<br>1<br>2<br>1<br>2<br>1<br>2<br>1<br>2<br>1<br>2<br>1<br>2<br>1<br>2<br>1<br>2<br>1<br>2<br>1<br>2<br>1<br>2<br>1<br>2<br>1<br>2<br>1<br>2<br>1<br>2<br>1<br>2<br>1<br>2<br>1<br>2<br>1<br>2<br>1<br>2<br>1<br>2<br>1<br>2<br>1<br>2<br>1<br>2<br>1<br>2<br>1<br>2<br>1<br>2<br>1<br>2<br>1<br>2<br>1<br>2<br>1<br>2<br>1<br>2<br>1<br>2<br>1<br>2<br>1<br>2<br>1<br>2<br>1<br>2<br>1<br>2<br>1<br>2<br>1<br>2<br>1<br>2<br>1<br>2<br>1<br>2<br>1<br>2<br>1<br>2<br>1<br>2<br>1<br>2<br>1<br>2<br>1<br>2<br>1<br>2<br>1<br>2<br>1<br>2<br>1<br>2<br>1<br>2<br>1<br>2<br>1<br>2<br>1<br>2<br>1<br>2<br>1<br>2<br>1<br>2<br>1<br>2<br>1<br>2<br>1<br>2<br>1<br>2<br>1<br>2<br>1<br>2<br>1<br>2<br>1<br>2<br>1<br>2<br>1<br>2<br>1<br>2<br>1<br>2<br>1<br>2<br>1<br>2<br>1<br>2<br>1<br>2<br>1<br>2<br>1<br>2<br>1<br>2<br>1<br>2<br>1<br>2<br>1<br>2<br>1<br>1<br>2<br>1<br>2<br>1<br>2<br>1<br>2<br>1<br>2<br>1<br>2<br>1<br>2<br>1<br>2<br>1<br>1<br>2<br>1<br>2<br>1<br>2<br>1<br>2<br>1<br>2<br>1<br>2<br>1<br>2<br>1<br>2<br>1<br>2<br>1<br>2<br>1<br>2<br>1<br>2<br>1<br>2<br>1<br>2<br>1<br>2<br>1<br>2<br>1<br>2<br>1<br>2<br>1<br>2<br>1<br>2<br>1<br>2<br>1<br>2<br>1<br>2<br>1<br>2<br>1<br>2<br>1<br>2<br>1<br>2<br>1<br>2<br>1<br>2<br>1<br>2<br>1<br>2<br>1<br>2<br>1<br>2<br>1<br>1<br>2<br>1<br>1<br>2<br>1<br>1<br>1<br>2<br>1<br>1<br>1<br>1<br>1<br>1<br>1<br>1<br>1<br>1<br>1<br>1<br>1 |                                       |                                       |                                        |                                         |                                       |                                       |