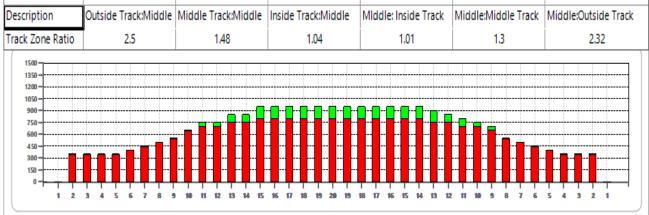

## WTBA Mexico City (45')\_15

|                      |           |        |           |                       |                    |                               |              |              |                          |                  |                    |      |              |    |             |      |       |       |     |      |    |              | Y       | OUR LANES | OUR PASSI | ON  |
|----------------------|-----------|--------|-----------|-----------------------|--------------------|-------------------------------|--------------|--------------|--------------------------|------------------|--------------------|------|--------------|----|-------------|------|-------|-------|-----|------|----|--------------|---------|-----------|-----------|-----|
| Oil Pattern Distance |           |        |           | 45 Reverse Brush Drop |                    |                               |              |              |                          | 35 Oil Per Board |                    |      |              |    |             |      |       |       |     | 50 u |    |              |         |           |           |     |
| Forward Oil Total    |           |        |           | 22.9                  | 5 mL               | Rev                           | erse         | 2.55 r       | nL                       | Volume           |                    |      |              |    | e Oil Total |      |       |       |     |      |    |              | 25.5 mL |           |           |     |
| Tank Configuration   |           |        | O         | nly A                 | Tank A Conditioner |                               |              |              | F                        | ire              | Tank B Conditioner |      |              |    |             |      |       |       | Fir |      |    |              |         |           |           |     |
|                      |           |        |           |                       |                    |                               |              |              |                          |                  |                    |      |              |    |             |      |       |       |     |      |    |              |         |           |           |     |
|                      | RT STOP   |        |           |                       | CROSSED            | START                         |              | FEET         | T.OIL                    |                  |                    |      |              |    |             |      |       |       |     |      |    |              |         |           |           |     |
| 1 2L<br>2 6L         | 2R<br>5R  | 7      |           | 3                     | 259<br>30          | 0.0                           | 8.5<br>10.4  | 8.5<br>1.9   | 12950<br>1500            |                  |                    | Π    | Π            |    | Ш           | Ш    | Π     | Ш     | Ш   | Ш    | Π  |              | Ш       | Ш         | Π         |     |
| 3 7L                 | 6R        | 1      |           |                       | 28                 |                               |              | 1.9          | 1400                     |                  |                    |      | Ш            |    | Ш           | Ш    | Ш     |       | Ш   | Ш    |    |              |         | Ш         |           |     |
| 4 8L                 | 7R        | 1      |           |                       | 26                 |                               |              | 2.5          | 1300                     |                  |                    |      | Ш            |    | Ш           | Ш    | Ш     |       | ш   | Ш    |    |              |         | ш         |           |     |
| 5 9L                 | 8R        | 1      | 18        | 3                     | 24                 | 14.8                          | 17.3         | 2.5          | 1200                     |                  |                    | Ħ    | Ħ            | Ht | ₩           | Ħ    | Ħ     | HH    | ĦĦ  | Ħ    | ╈  |              | HH      | ₩         | H         | 5   |
| 6 10L                |           | 2      |           |                       | 44                 |                               |              | 5.1          | 2200                     |                  |                    |      | Ш            |    | Ш           | Ш    | Ш     |       | ш   | Ш    |    |              |         | ш         |           |     |
| 7 11L                |           | 1      |           |                       | 20                 |                               |              | 2.5          | 1000                     |                  |                    |      | Ш            |    | Ш           | Ш    | Ш     |       | ш   | Ш    |    |              |         | ш         |           |     |
| 8 13L                |           | 1      |           |                       | 16                 |                               |              | 2.5          | 800                      |                  | H                  | ₩    | ₩            | HH | ₩           | ╫    | ₩     | ₩     | ₩   | ₩    | ₩  | $\mathbb{H}$ | ₩       | ₩         | H         | 3   |
| 9 15L<br>10 2L       | 14R<br>2R | 1      |           |                       | 12<br>0            |                               | 29.9<br>35.0 | 2.5<br>5.1   | 600<br>0                 |                  |                    |      | Ш            |    | Ш           | Ш    | Ш     |       | ш   | Ш    |    |              |         | ш         |           |     |
| 10 2L<br>11 2L       | 2R        | 0      |           |                       | 0                  |                               | 45.0         | 10.0         | 0                        |                  |                    |      | Ш            |    | Ш           | Ш    | Ш     |       | ш   | Ш    |    |              |         | ш         |           |     |
|                      |           | -      |           | -                     | -                  |                               |              |              | -                        |                  |                    |      | Ш            | Ш  | Ш           | Ш    | Ш     | Ш     | Ш   | Ш    |    |              | Ш       | Ш         | Ш         | 45  |
|                      |           |        |           |                       |                    |                               |              |              |                          |                  |                    |      | Ш            |    |             |      |       |       |     |      |    |              |         |           |           | 4   |
|                      |           |        |           |                       |                    |                               |              |              |                          |                  |                    |      | Ш            |    |             | Ш    | Ш     |       | 111 |      |    |              |         | 111       |           |     |
|                      |           |        |           |                       |                    |                               |              |              |                          |                  |                    |      | Ш            |    | Ш           | Ш    |       |       | ш   |      |    |              |         | 111       |           |     |
|                      |           |        |           |                       |                    |                               |              |              |                          |                  |                    | Ħ    | Ħ            | Ш  | Ш           | Ш    | Ш     | Ħ     | ĦĦ  | Ħ    |    |              | Ш       |           | Н         | \$  |
| STA                  | RT STOP   | LOADS  | SPEED     | BUFFER                | CROSSED            | START                         | END          | FEET         | T.OIL                    |                  |                    |      | Ш            |    | Ш           | Ш    |       |       | ш   | 111  |    |              |         | 111       |           |     |
| 1 2L                 | 2R        | 0      | 30        | 3                     | 0                  | 45.0                          | 15.0         | -30.0        | 0                        |                  |                    |      | Ш            |    | 111         | 111  | Ш     |       | ш   | 111  |    |              |         |           |           |     |
| 2 15L                |           | 1      |           |                       | 13                 |                               |              | -3.6         | 650                      |                  | H                  | ₩    | ₩            | ₩  | ╫           | ╫    | ₩     | ₩     | ₩   | ₩    | ╫  |              | ₩       | ╫         | ₩         | 5   |
| 3 13L                |           | 1      |           |                       | 17                 | 11.4                          | 8.9          | -2.5         | 850                      |                  |                    |      | Ш            |    | 111         | 111  | Ш     |       | ш   | 111  |    |              |         | 111       |           |     |
| 4 11L<br>5 2L        | 9R<br>2R  | 1      |           |                       | 21<br>0            | 8.9<br>7.0                    | 7.0<br>0.0   | -1.9<br>-7.0 | 1050<br>0                |                  |                    |      | н            |    | Ш           | Ш    | Ш     |       | Ш   | Ш    |    |              | Ш       | ш         |           |     |
| 5                    | 2.0       |        |           | 2                     | · ·                |                               | 0.0          |              | · ·                      |                  |                    | Ш    | ш            | Ш  | Ш           | Ш    | Ш     | Ш     | Ш   | Ш    | Ш  |              | Ш       | Ш         | Ш         | 8   |
|                      |           |        |           |                       |                    |                               |              |              |                          |                  |                    |      | Ш            |    | Ш           |      | н     |       | ш   |      |    |              |         | Ш         |           |     |
|                      |           |        |           |                       |                    |                               |              |              |                          |                  |                    |      | Ш            |    | Ш           | ш    | Ш     |       | ш   | Ш    |    |              |         | ш         |           |     |
|                      |           |        |           |                       |                    |                               |              |              |                          |                  |                    |      | н            |    | Ш           | Ш    | Ш     |       | ш   | Ш    | Ш  |              | Ш       | ш         |           |     |
|                      |           |        |           |                       |                    |                               |              |              |                          |                  |                    | П    | Π            |    | Ш           |      | Π     | Ш     | Ш   | Ш    | Т  |              | Ш       |           |           | 22  |
|                      |           |        |           |                       |                    |                               |              |              |                          |                  |                    |      | Ш            |    | Ш           | Ш    | Ш     |       | ш   | Ш    | Ш  |              | Ш       | ш         |           |     |
|                      |           |        |           |                       |                    |                               |              |              |                          |                  |                    |      | Ш            |    | Ш           | Ш    | Ш     |       | ш   | Ш    | Ш  |              | Ш       | ш         |           |     |
|                      |           |        |           |                       |                    |                               |              |              |                          |                  | H                  | H    | Ħ            | H  | Н           | Ħ    | Ħ     | ₩     | ₩   | ₩    | ₩  |              | HH      | ₩         | H         | 2   |
|                      |           |        |           |                       |                    |                               |              |              |                          |                  |                    |      | Ш            |    | Ш           | Ш    | Ш     |       | ш   | Ш    | Ш  |              |         | ш         |           |     |
|                      |           |        |           |                       |                    |                               |              |              |                          |                  |                    |      |              |    |             |      |       |       |     |      |    |              |         |           |           |     |
| Cleane               | er Rati   | o Mair | n Mix     |                       |                    | NA                            |              |              |                          |                  | H                  |      | $\mathbf{H}$ |    |             |      |       |       |     |      |    |              |         | +++       |           | 5   |
|                      |           |        |           |                       |                    |                               |              |              |                          |                  |                    |      |              |    |             |      |       |       |     |      |    |              |         |           |           |     |
| Cleane               |           |        |           |                       |                    | NA                            |              |              |                          |                  |                    |      |              |    |             |      |       |       |     |      |    |              |         |           |           |     |
| Cleane               | er Rati   | o Back | End [     | Distanc               | e                  | NA                            |              |              |                          |                  |                    |      |              | Щ  |             |      |       |       |     |      |    |              | Ш       |           |           | 9   |
| Buffer               | RPM:      | 4 = 72 | 20   3    | = 500                 | 2 = 20             | 0   1                         | = 60         |              |                          |                  |                    |      |              |    |             |      |       |       |     |      |    |              |         |           |           | -   |
|                      |           |        | '         |                       |                    |                               |              |              |                          |                  |                    |      | Π            |    |             |      |       |       |     |      |    |              |         |           |           |     |
|                      |           |        |           |                       |                    |                               |              |              |                          |                  |                    |      |              |    |             |      |       |       |     |      |    |              |         |           |           |     |
|                      |           |        |           |                       |                    |                               |              |              |                          |                  |                    |      |              |    |             |      |       |       |     |      |    |              |         |           |           | - 1 |
|                      |           |        |           |                       |                    |                               |              |              |                          |                  |                    |      | Ш            |    |             |      |       |       |     |      |    |              |         | ш         |           |     |
|                      |           |        |           |                       |                    |                               |              |              |                          |                  |                    |      |              |    |             |      |       |       |     |      |    |              |         |           |           |     |
|                      |           |        |           |                       |                    |                               |              |              |                          |                  |                    |      |              |    |             |      |       |       |     |      |    |              |         |           |           |     |
|                      |           |        |           |                       |                    |                               |              |              |                          | 1                |                    |      |              |    |             |      |       |       |     | _    |    |              |         |           | _         |     |
|                      | tem       | 1      | 3L-7L:18L | -18R                  | 8L-12              | L:18L-18                      | R            | 13L-         | 17L:18L-18               | R   1            | 8L-18              | R:17 | R-13         | R  |             | 18L- | 18R:1 | 12R-8 | R   |      | 18 | 8L-18F       | ₹:7R-   | -3R       |           |     |
|                      |           |        | de Trad   | Middle                |                    | rack:Middle Inside Track:Midd |              |              |                          |                  |                    |      |              |    |             |      |       |       |     |      |    |              |         |           |           |     |
| n zeschül            |           |        |           |                       | LOUIS AND MADE     |                               |              | TALK JVIICIC | 11 <sup>-</sup> 11V11(1) |                  |                    |      |              |    |             |      |       |       |     |      |    |              |         |           |           |     |