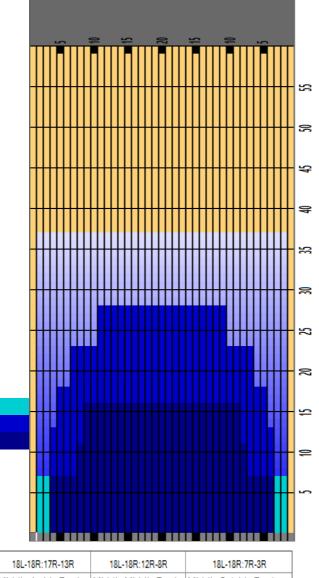

Cleaner Ratio Main Mix NA Cleaner Ratio Back End Mix NA Cleaner Ratio Back End Distance NA Buffer RPM:  $4 = 720 \mid 3 = 500 \mid 2 = 200 \mid 1 = 50$ 

Forward Reverse Combined

| Description Outside Track:Middle   Middle Track:Middle   Inside Track:Middle   Middle: Inside Track   Middle:Middle Track   Middle:Outside Track    Track Zone Ratio 2.07 1.1 1 1 1.1 2.07 | Item             | 3L-7L:18L-18R        | 8L-12L:18L-18R      | 13L-17L:18L-18R     | 18L-18R:17R-13R      | 18L-18R:12R-8R      | 18L-18R:7R-3R        |
|--------------------------------------------------------------------------------------------------------------------------------------------------------------------------------------------|------------------|----------------------|---------------------|---------------------|----------------------|---------------------|----------------------|
| Track Zone Ratio 2.07 1.1 1 1.1 2.07                                                                                                                                                       | Description      | Outside Track:Middle | Middle Track:Middle | Inside Track:Middle | MIddle: Inside Track | Middle:Middle Track | Middle:Outside Track |
|                                                                                                                                                                                            | Track Zone Ratio | 2.07                 | 1.1                 | 1                   | 1                    | 1.1                 | 2.07                 |