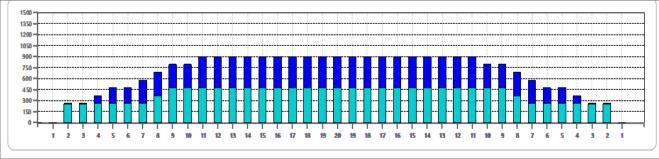

|   | START | STOP | LOADS | SPEED | BUFFER | TANK | CROSSED | START | END  | FEET | T.OIL |
|---|-------|------|-------|-------|--------|------|---------|-------|------|------|-------|
| 1 | 2L    | 2R   | 5     | 14    | 3      | Α    | 185     | 0.0   | 7.9  | 7.9  | 9805  |
| 2 | 8L    | 8R   | 2     | 14    | 3      | Α    | 50      | 7.9   | 11.8 | 3.9  | 2650  |
| 3 | 9L    | 9R   | 2     | 18    | 3      | Α    | 46      | 11.8  | 16.9 | 5.1  | 2438  |
| 4 | 2L    | 2R   | 0     | 18    | 3      | Α    | 0       | 16.9  | 32.0 | 15.1 | 0     |
| 5 | 2L    | 2R   | 0     | 22    | 3      | Α    | 0       | 32.0  | 34.0 | 2.0  | 0     |
| 6 | 2L    | 2R   | 0     | 26    | 3      | Α    | 0       | 34.0  | 37.0 | 3.0  | 0     |
|   |       |      |       |       |        |      |         |       |      |      |       |

|   | START | STOP | LOADS | SPEED | BUFFER | TANK | CROSSED | START | END  | FEET | T.OIL |
|---|-------|------|-------|-------|--------|------|---------|-------|------|------|-------|
| 1 | 2L    | 2R   | 0     | 30    | 3      | В    | 0       | 37.0  | 28.0 | -9.0 | 0     |
| 2 | 11L   | 11R  | 2     | 18    | 3      | В    | 38      | 28.0  | 22.9 | -5.1 | 2014  |
| 3 | 7L    | 7R   | 2     | 18    | 3      | В    | 54      | 22.9  | 17.8 | -5.1 | 2862  |
| 4 | 5L    | 5R   | 2     | 18    | 3      | В    | 62      | 17.8  | 12.7 | -5.1 | 3286  |
| 5 | 4L    | 4R   | 2     | 18    | 3      | В    | 66      | 12.7  | 7.6  | -5.1 | 3498  |
| 6 | 2L    | 2R   | 0     | 14    | 3      | В    | 0       | 7.6   | 0.0  | -7.6 | 0     |