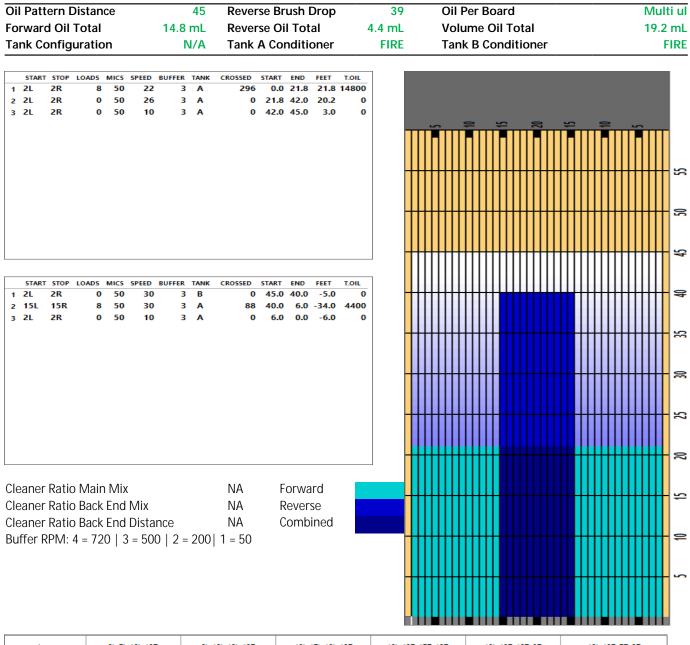

## FLEX5 - 2017 Intercollegiate Singles Baton Rouge (WOM)

| Item 3L-7L:18                                                                              | 8L-18R 8L-12L:18L-18R          | 13L-17L:18L-18R        | 18L-18R:17R-13R      | 18L-18R:12R-8R      | 18L-18R:7R-3R        |
|--------------------------------------------------------------------------------------------|--------------------------------|------------------------|----------------------|---------------------|----------------------|
| Description Outside Tra                                                                    | ack:Middle Middle Track:Middle | le Inside Track:Middle | Mlddle: Inside Track | Middle:Middle Track | Middle:Outside Track |
| Track Zone Ratio 2                                                                         | 2 2                            | 1.25                   | 1.25                 | 2                   | 2                    |
| 1500<br>1350<br>1200<br>1959<br>900<br>750<br>600<br>450<br>300<br>150<br>0<br>1 2 3 4 5 6 |                                |                        |                      |                     |                      |