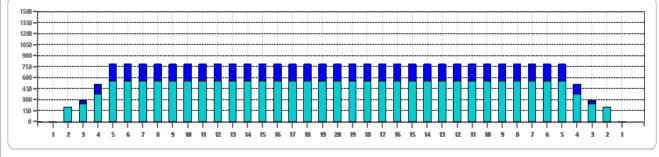

Cleaner Ratio Main Mix 5:1
Cleaner Ratio Back End Mix 5:1
Cleaner Ratio Back End Distance 59
Buffer RPM: 4 = 720 | 3 = 500 | 2 = 200 | 1 = 50

Forward Reverse Combined

| Item             | 3L-7L:18L-18R        | 8L-12L:18L-18R      | 13L-17L:18L-18R     | 18L-18R:17R-13R      | 18L-18R:12R-8R      | 18L-18R:7R-3R        |  |  |  |
|------------------|----------------------|---------------------|---------------------|----------------------|---------------------|----------------------|--|--|--|
| Description      | Outside Track:Middle | Middle Track:Middle | Inside Track:Middle | MIddle: Inside Track | Middle:Middle Track | Middle:Outside Track |  |  |  |
| Track Zone Ratio | 1.24                 | 1                   | 1                   | 1                    | 1                   | 1.24                 |  |  |  |
| 1500—            |                      |                     |                     |                      |                     |                      |  |  |  |