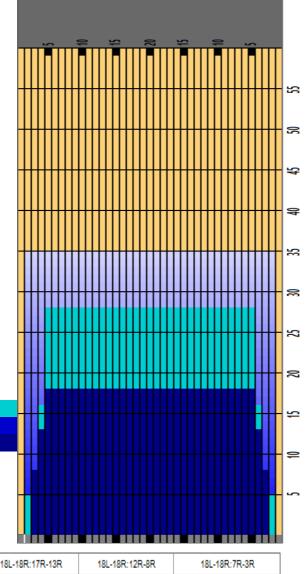

Cleaner Ratio Main Mix 5:1
Cleaner Ratio Back End Mix 5:1
Cleaner Ratio Back End Distance 59
Buffer RPM: 4 = 720 | 3 = 500 | 2 = 200 | 1 = 50

Forward Reverse Combined

| Item             | 3L-7L:18L-18R        | 8L-12L:18L-18R      | 13L-17L:18L-18R     | 18L-18R:17R-13R      | 18L-18R:12R-8R      | 18L-18R:7R-3R        |  |  |  |
|------------------|----------------------|---------------------|---------------------|----------------------|---------------------|----------------------|--|--|--|
| Description      | Outside Track:Middle | Middle Track:Middle | Inside Track:Middle | MIddle: Inside Track | Middle:Middle Track | Middle:Outside Track |  |  |  |
| Track Zone Ratio | 1.24                 | 1                   | 1                   | 1                    | 1                   | 1.24                 |  |  |  |
| 1500—            |                      |                     |                     |                      |                     |                      |  |  |  |