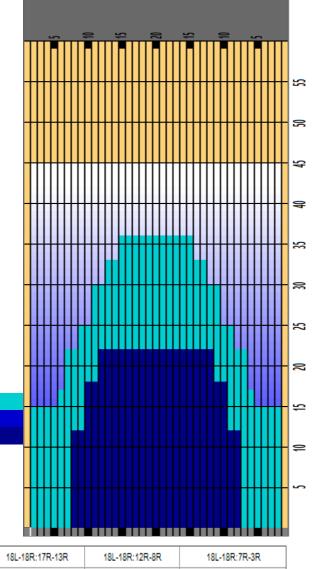

Cleaner Ratio Main Mix 5:1
Cleaner Ratio Back End Mix 5:1
Cleaner Ratio Back End Distance 59
Buffer RPM: 4 = 720 | 3 = 500 | 2 = 200 | 1 = 50

Forward Reverse Combined

| Item             | 3L-7L:18L-18R        | 8L-12L:18L-18R      | 13L-17L:18L-18R     | 18L-18R:17R-13R      | 18L-18R:12R-8R      | 18L-18R:7R-3R        |  |
|------------------|----------------------|---------------------|---------------------|----------------------|---------------------|----------------------|--|
| Description      | Outside Track:Middle | Middle Track:Middle | Inside Track:Middle | MIddle: Inside Track | Middle:Middle Track | Middle:Outside Track |  |
| Track Zone Ratio | 2.63                 | 1.34                | 1.02                | 1.02                 | 1.34                | 2.63                 |  |