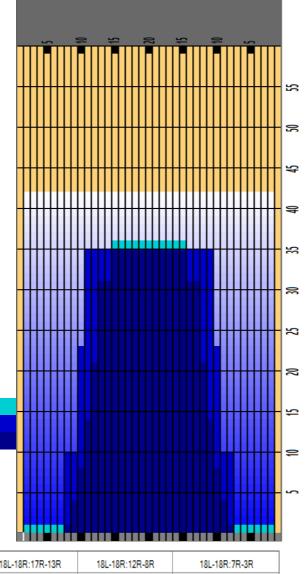

## 25 - 2017 USA Bowling (Multiple)

| Oil Pattern Distance | 42       | Reverse Brush Drop | 40       | Oil Per Board      | Multi ul |
|----------------------|----------|--------------------|----------|--------------------|----------|
| Forward Oil Total    | 15.98 mL | Reverse Oil Total  | 10.05 mL | Volume Oil Total   | 26.03 mL |
| Tank Configuration   | N/A      | Tank A Conditioner | FIRE     | Tank B Conditioner | FIRE     |

|   | START | STOP | LOADS | MICS | SPEED | BUFFER | TANK | CROSSED | START | END  | FEET | T.OIL |
|---|-------|------|-------|------|-------|--------|------|---------|-------|------|------|-------|
| 1 | 2L    | 2R   | 2     | 40   | 10    | 3      | Α    | 74      | 0.0   | 1.4  | 1.4  | 2960  |
| 2 | 9L    | 9R   | 2     | 40   | 10    | 3      | Α    | 46      | 1.4   | 4.2  | 2.8  | 1840  |
| 3 | 10L   | 10R  | 2     | 40   | 14    | 3      | Α    | 42      | 4.2   | 8.1  | 3.9  | 1680  |
| 1 | 11L   | 11R  | 3     | 50   | 14    | 3      | Α    | 57      | 8.1   | 14.0 | 5.9  | 2850  |
| 5 | 12L   | 12R  | 3     | 50   | 18    | 3      | Α    | 51      | 14.0  | 21.6 | 7.6  | 2550  |
| 5 | 13L   | 13R  | 4     | 50   | 18    | 3      | Α    | 60      | 21.6  | 31.8 | 10.2 | 3000  |
| 7 | 15L   | 15R  | 2     | 50   | 18    | 3      | Α    | 22      | 31.8  | 36.9 | 5.1  | 1100  |
| 3 | 2L    | 2R   | 0     | 55   | 22    | 3      | Α    | 0       | 36.9  | 42.0 | 5.1  | (     |
|   |       |      |       |      |       |        |      |         |       |      |      |       |
|   |       |      |       |      |       |        |      |         |       |      |      |       |
|   |       |      |       |      |       |        |      |         |       |      |      |       |
|   |       |      |       |      |       |        |      |         |       |      |      |       |
|   |       |      |       |      |       |        |      |         |       |      |      |       |
|   |       |      |       |      |       |        |      |         |       |      |      |       |

| 2 11L 11R 4 50<br>3 10L 10R 5 50<br>4 8L 8R 1 40 | 0 50 30<br>4 50 22<br>5 50 18<br>1 40 18<br>0 40 10 | 3 B | 76  | 35.0 2 | 35.0 -7.0<br>22.6 -12.4 |      |
|--------------------------------------------------|-----------------------------------------------------|-----|-----|--------|-------------------------|------|
| 3 10L 10R 5 50<br>4 8L 8R 1 40                   | 5 50 18<br>1 40 18                                  |     |     |        | 22.6 -12.4              | 3800 |
| 4 8L 8R 1 40                                     | 1 40 18                                             | 3 B | 405 |        |                         |      |
| -                                                |                                                     |     | 105 | 22.6   | 9.9 -12.7               | 5250 |
| - 21 25 6 46                                     | 0 40 10                                             | 3 B | 25  | 9.9    | 7.4 -2.5                | 1000 |
| 5 2L 2R 0 40                                     |                                                     | 3 B | 0   | 7.4    | 0.0 -7.4                | 0    |

Cleaner Ratio Main Mix NA
Cleaner Ratio Back End Mix NA
Cleaner Ratio Back End Distance NA
Buffer RPM: 4 = 720 | 3 = 500 | 2 = 200 | 1 = 50

Forward Reverse Combined

| escription (                                                         | Outside Track:Middle | Middle Track:Middle | Inside Track:Middle | Middle: Inside Track | Middle:Middle Track | Middle:Outside Track |
|----------------------------------------------------------------------|----------------------|---------------------|---------------------|----------------------|---------------------|----------------------|
| rack Zone Ratio                                                      | 16.63                | 2.41                | 1.03                | 1.03                 | 2.41                | 16.63                |
| 1500<br>1350<br>1200<br>1050<br>900<br>750<br>600<br>450<br>150<br>0 | 3 4 5 6 7 8 9        | 10 11 12 13 14 15   | 16 17 18 19 20 19   | 18 17 16 15 14 13 12 | 11 10 9 8 7 6       | 5 4 3 2 1            |