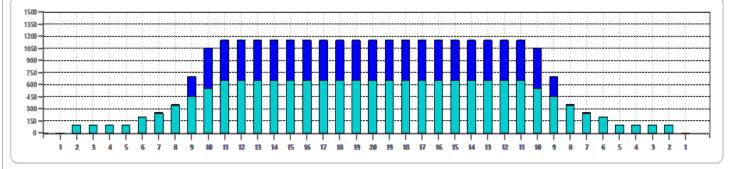

|   | START | STOP | LOADS | SPEED | BUFFER | TANK | CROSSED | START | END  | FEET | T.OIL |
|---|-------|------|-------|-------|--------|------|---------|-------|------|------|-------|
| 1 | 2L    | 2R   | 2     | 18    | 3      | Α    | 74      | 0.0   | 2.5  | 2.5  | 3700  |
| 2 | 6L    | 6R   | 2     | 18    | 3      | Α    | 58      | 2.5   | 7.6  | 5.1  | 2900  |
| 3 | 7L    | 7R   | 1     | 18    | 3      | Α    | 27      | 7.6   | 10.1 | 2.5  | 1350  |
| 4 | 8L    | 8R   | 2     | 18    | 3      | Α    | 50      | 10.1  | 15.2 | 5.1  | 2500  |
| 5 | 9L    | 9R   | 2     | 18    | 3      | Α    | 46      | 15.2  | 20.3 | 5.1  | 2300  |
| 6 | 10L   | 10R  | 2     | 18    | 3      | Α    | 42      | 20.3  | 25.4 | 5.1  | 2100  |
| 7 | 11L   | 11R  | 2     | 18    | 3      | Α    | 38      | 25.4  | 30.5 | 5.1  | 1900  |
| 8 | 2L    | 2R   | 0     | 18    | 3      | Α    | 0       | 30.5  | 37.0 | 6.5  | 0     |
|   |       |      |       |       |        |      |         |       |      |      |       |

|   | START | STOP | LOADS | SPEED | BUFFER | TANK | CROSSED | START | END  | FEET  | T.OIL |  |
|---|-------|------|-------|-------|--------|------|---------|-------|------|-------|-------|--|
| 1 | 2L    | 2R   | 0     | 30    | 3      | В    | 0       | 37.0  | 27.0 | -10.0 | 0     |  |
| 2 | 10L   | 10R  | 5     | 14    | 3      | В    | 105     | 27.0  | 17.1 | -9.9  | 5250  |  |
| 3 | 9L    | 9R   | 5     | 14    | 3      | В    | 115     | 17.1  | 7.2  | -9.9  | 5750  |  |
| 4 | 2L    | 2R   | 0     | 14    | 3      | В    | 0       | 7.2   | 0.0  | -7.2  | 0     |  |
|   |       |      |       |       |        |      |         |       |      |       |       |  |
|   |       |      |       |       |        |      |         |       |      |       |       |  |
|   |       |      |       |       |        |      |         |       |      |       |       |  |

Cleaner Ratio Main Mix NA Cleaner Ratio Back End Mix NA Cleaner Ratio Back End Distance NA Buffer RPM:  $4 = 720 \mid 3 = 500 \mid 2 = 200 \mid 1 = 50$ 

Forward Reverse Combined

| Item             | 3L-7L:18L-18R        | 8L-12L:18L-18R      | 13L-17L:18L-18R     | 18L-18R:17R-13R      | 18L-18R:12R-8R      | 18L-18R:7R-3R        |
|------------------|----------------------|---------------------|---------------------|----------------------|---------------------|----------------------|
| Description      | Outside Track:Middle | Middle Track:Middle | Inside Track:Middle | Mlddle: Inside Track | Middle:Middle Track | Middle:Outside Track |
| Track Zone Ratio | 7.67                 | 1.31                | 1                   | 1                    | 1.31                | 7.67                 |
|                  |                      |                     |                     |                      |                     |                      |