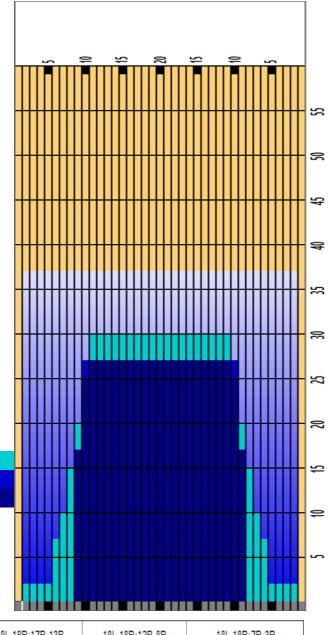

|   | START | STOP | LOADS | SPEED | BUFFER | TANK | CROSSED | START | END  | FEET | T.OIL |
|---|-------|------|-------|-------|--------|------|---------|-------|------|------|-------|
| 1 | 2L    | 2R   | 2     | 18    | 3      | Α    | 74      | 0.0   | 2.5  | 2.5  | 3700  |
| 2 | 6L    | 6R   | 2     | 18    | 3      | Α    | 58      | 2.5   | 7.6  | 5.1  | 2900  |
| 3 | 7L    | 7R   | 1     | 18    | 3      | Α    | 27      | 7.6   | 10.1 | 2.5  | 1350  |
| 4 | 8L    | 8R   | 2     | 18    | 3      | Α    | 50      | 10.1  | 15.2 | 5.1  | 2500  |
| 5 | 9L    | 9R   | 2     | 18    | 3      | Α    | 46      | 15.2  | 20.3 | 5.1  | 2300  |
| 6 | 10L   | 10R  | 2     | 18    | 3      | Α    | 42      | 20.3  | 25.4 | 5.1  | 2100  |
| 7 | 11L   | 11R  | 2     | 18    | 3      | Α    | 38      | 25.4  | 30.5 | 5.1  | 1900  |
| 8 | 2L    | 2R   | 0     | 18    | 3      | Α    | 0       | 30.5  | 37.0 | 6.5  | 0     |
|   |       |      |       |       |        |      |         |       |      |      |       |

|   | START | STOP | LOADS | SPEED | BUFFER | TANK | CROSSED | START | END  | FEET  | T.OIL |  |
|---|-------|------|-------|-------|--------|------|---------|-------|------|-------|-------|--|
| 1 | 2L    | 2R   | 0     | 30    | 3      | В    | 0       | 37.0  | 27.0 | -10.0 | 0     |  |
| 2 | 10L   | 10R  | 5     | 14    | 3      | В    | 105     | 27.0  | 17.1 | -9.9  | 5250  |  |
| 3 | 9L    | 9R   | 5     | 14    | 3      | В    | 115     | 17.1  | 7.2  | -9.9  | 5750  |  |
| 4 | 2L    | 2R   | 0     | 14    | 3      | В    | 0       | 7.2   | 0.0  | -7.2  | 0     |  |
|   |       |      |       |       |        |      |         |       |      |       |       |  |
|   |       |      |       |       |        |      |         |       |      |       |       |  |
|   |       |      |       |       |        |      |         |       |      |       |       |  |

Cleaner Ratio Main Mix NA Cleaner Ratio Back End Mix NA Cleaner Ratio Back End Distance NA Buffer RPM:  $4 = 720 \mid 3 = 500 \mid 2 = 200 \mid 1 = 50$ 

Forward Reverse Combined

| Item             | 3L-7L:18L-18R        | 8L-12L:18L-18R      | 13L-17L:18L-18R     | 18L-18R:17R-13R      | 18L-18R:12R-8R      | 18L-18R:7R-3R        |
|------------------|----------------------|---------------------|---------------------|----------------------|---------------------|----------------------|
| Description      | Outside Track:Middle | Middle Track:Middle | Inside Track:Middle | Mlddle: Inside Track | Middle:Middle Track | Middle:Outside Track |
| Track Zone Ratio | 7.67                 | 1.31                | 1                   | 1                    | 1.31                | 7.67                 |
|                  |                      |                     |                     |                      |                     |                      |