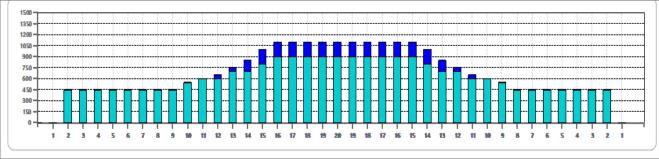

|   | START | STOP | LOADS | SPEED | BUFFER | TANK | CROSSED | START | END  | FEET | T.OIL |
|---|-------|------|-------|-------|--------|------|---------|-------|------|------|-------|
| 1 | 2L    | 2R   | 9     | 14    | 3      | В    | 333     | 0.0   | 15.8 | 15.8 | 16650 |
| 2 | 10L   | 9R   | 2     | 14    | 3      | В    | 44      | 15.8  | 19.7 | 3.9  | 2200  |
| 3 | 11L   | 10R  | 1     | 14    | 3      | В    | 20      | 19.7  | 21.6 | 1.9  | 1000  |
| 4 | 13L   | 12R  | 2     | 18    | 3      | В    | 32      | 21.6  | 26.7 | 5.1  | 1600  |
| 5 | 15L   | 14R  | 2     | 18    | 3      | В    | 24      | 26.7  | 31.8 | 5.1  | 1200  |
| 6 | 16L   | 15R  | 2     | 18    | 3      | В    | 20      | 31.8  | 36.9 | 5.1  | 1000  |
| 7 | 2L    | 2R   | 0     | 22    | 3      | В    | 0       | 36.9  | 40.0 | 3.1  | 0     |
| 8 | 2L    | 2R   | 0     | 26    | 3      | В    | 0       | 40.0  | 44.0 | 4.0  | 0     |
|   |       |      |       |       |        |      |         |       |      |      |       |
|   |       |      |       |       |        |      |         |       |      |      |       |
|   |       |      |       |       |        |      |         |       |      |      |       |
|   |       |      |       |       |        |      |         |       |      |      |       |
|   |       |      |       |       |        |      |         |       |      |      |       |
|   |       |      |       |       |        |      |         |       |      |      |       |

|   | START | STOP | LOADS | SPEED | BUFFER | TANK | CROSSED | START | END  | FEET  | T.OIL |
|---|-------|------|-------|-------|--------|------|---------|-------|------|-------|-------|
| 1 | 2L    | 2R   | 0     | 30    | 3      | В    | 0       | 44.0  | 16.0 | -28.0 | 0     |
| 2 | 15L   | 14R  | 1     | 22    | 3      | В    | 12      | 16.0  | 12.9 | -3.1  | 600   |
| 3 | 14L   | 13R  | 2     | 18    | 3      | В    | 28      | 12.9  | 7.8  | -5.1  | 1400  |
| 4 | 12L   | 11R  | 1     | 14    | 3      | В    | 18      | 7.8   | 5.9  | -1.9  | 900   |
| 5 | 2L    | 2R   | 0     | 10    | 3      | В    | 0       | 5.9   | 0.0  | -5.9  | 0     |