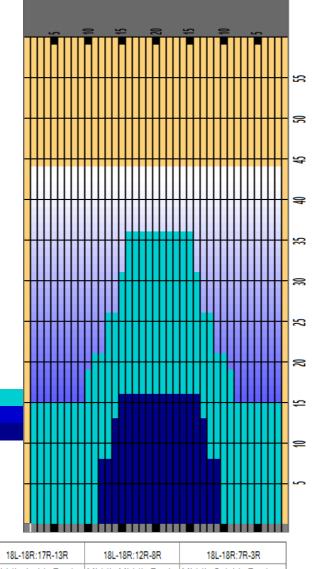

Cleaner Ratio Main Mix NA
Cleaner Ratio Back End Mix NA
Cleaner Ratio Back End Distance NA
Buffer RPM: 4 = 720 | 3 = 500 | 2 = 200 | 1 = 50

Forward Reverse Combined

| Item             | 3L-7L:18L-18R        | 8L-12L:18L-18R      | 13L-17L:18L-18R     | 18L-18R:17R-13R      | 18L-18R:12R-8R      | 18L-18R:7R-3R        |  |
|------------------|----------------------|---------------------|---------------------|----------------------|---------------------|----------------------|--|
| Description      | Outside Track:Middle | Middle Track:Middle | Inside Track:Middle | Mlddle: Inside Track | Middle:Middle Track | Middle:Outside Track |  |
| Track Zone Ratio | 2.44                 | 2.04                | 1.15                | 1.07                 | 1.83                | 2.44                 |  |