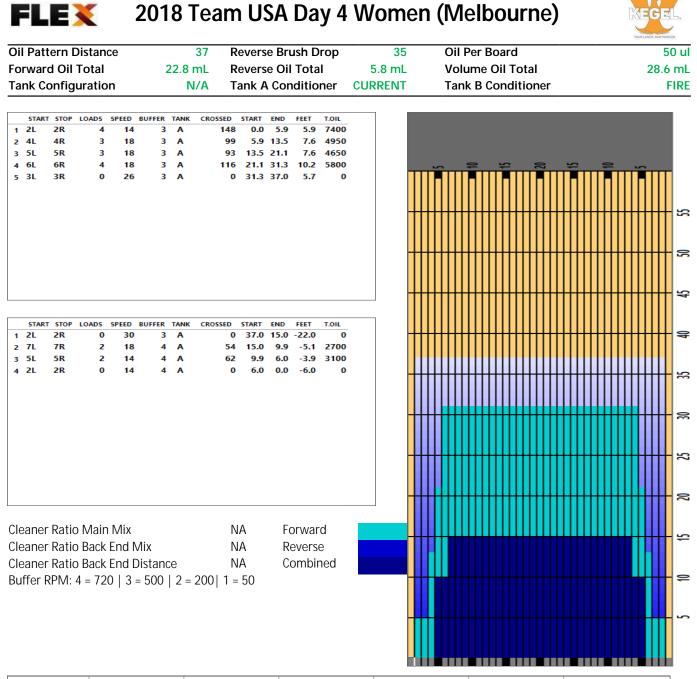

| Item                         | 3L-7L:18L-18R        | 8L-12L:18L-18R