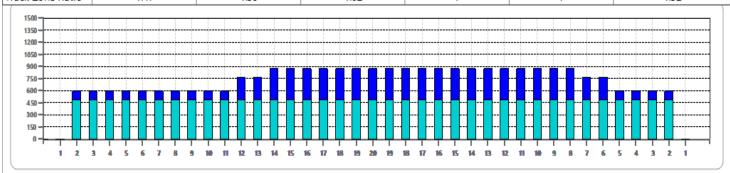

Cleaner Ratio Main Mix NA Cleaner Ratio Back End Mix NA Cleaner Ratio Back End Distance NA

Buffer RPM: 4 = 720 | 3 = 500 | 2 = 200 | 1 = 50

| Item             | 3L-7L:18L-18R        | 8L-12L:18L-18R      | 13L-17L:18L-18R     | 18L-18R:17R-13R      | 18L-18R:12R-8R      | 18L-18R:7R-3R        |  |
|------------------|----------------------|---------------------|---------------------|----------------------|---------------------|----------------------|--|
| Description      | Outside Track:Middle | Middle Track:Middle | Inside Track:Middle | Mlddle: Inside Track | Middle:Middle Track | Middle:Outside Track |  |
| Track Zone Ratio | 1.47                 | 1.39                | 1.02                | 1                    | 1                   | 1.32                 |  |