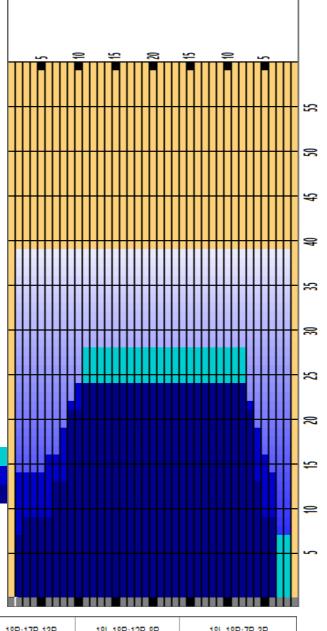

## 2019 SKOR3 U17B Advancers

Oil Pattern Distance Oil Per Board 39 **Reverse Brush Drop** 45 ul **Forward Oil Total Reverse Oil Total** 9.45 mL **Volume Oil Total** 18.72 mL 28.17 mL **Tank Configuration Tank A Conditioner Fire** Tank B Conditioner N/A **Fire** 

| 1     2L     2R     5     14     3     A     185     0.0     7.9     7.9     832       2     3L     4R     1     14     3     A     34     7.9     9.8     1.9     153       3     7L     6R     2     14     3     A     56     9.8     13.7     3.9     252       4     9L     7R     3     18     3     A     75     13.7     21.3     7.6     337       5     11L     8R     3     18     3     A     66     21.3     28.9     7.6     297 |
|------------------------------------------------------------------------------------------------------------------------------------------------------------------------------------------------------------------------------------------------------------------------------------------------------------------------------------------------------------------------------------------------------------------------------------------------|
| 3 7L 6R 2 14 3 A 56 9.8 13.7 3.9 252<br>4 9L 7R 3 18 3 A 75 13.7 21.3 7.6 337                                                                                                                                                                                                                                                                                                                                                                  |
| 4 9L 7R 3 18 3 A 75 13.7 21.3 7.6 337                                                                                                                                                                                                                                                                                                                                                                                                          |
|                                                                                                                                                                                                                                                                                                                                                                                                                                                |
| 5 11L 8R                                                                                                                                                                                                                                                                                                                                                                                                                                       |
|                                                                                                                                                                                                                                                                                                                                                                                                                                                |
| 6 2L 2R 0 18 3 A 0 28.9 39.0 10.1                                                                                                                                                                                                                                                                                                                                                                                                              |

|   | START | STOP | LOADS | SPEED | BUFFER | TANK | CROSSED | START | END  | FEET  | T.OIL |
|---|-------|------|-------|-------|--------|------|---------|-------|------|-------|-------|
| 1 | 2L    | 2R   | 0     | 30    | 3      | В    | 0       | 39.0  | 24.0 | -15.0 | 0     |
| 2 | 10L   | 8R   | 1     | 18    | 3      | В    | 23      | 24.0  | 21.5 | -2.5  | 1035  |
| 3 | 9L    | 7R   | 1     | 18    | 3      | В    | 25      | 21.5  | 19.0 | -2.5  | 1125  |
| 4 | 8L    | 6R   | 1     | 18    | 3      | В    | 27      | 19.0  | 16.5 | -2.5  | 1215  |
| 5 | 6L    | 5R   | 1     | 18    | 3      | В    | 30      | 16.5  | 14.0 | -2.5  | 1350  |
| 6 | 2L    | 4R   | 3     | 14    | 3      | В    | 105     | 14.0  | 8.1  | -5.9  | 4725  |
| 7 | 2L    | 2R   | 0     | 14    | 3      | В    | 0       | 8.1   | 0.0  | -8.1  | 0     |
|   |       |      |       |       |        |      |         |       |      |       |       |

Cleaner Ratio Main Mix NA
Cleaner Ratio Back End Mix NA
Cleaner Ratio Back End Distance NA
Buffer RPM: 4 = 720 | 3 = 500 | 2 = 200 | 1 = 50

Forward Reverse Combined

| Item             | 3L-7L:18L-18R        | 8L-12L:18L-18R      | 13L-17L:18L-18R     | 18L-18R:17R-13R      | 18L-18R:12R-8R      | 18L-18R:7R-3R        |
|------------------|----------------------|---------------------|---------------------|----------------------|---------------------|----------------------|
| Description      | Outside Track:Middle | Middle Track:Middle | Inside Track:Middle | Mlddle: Inside Track | Middle:Middle Track | Middle:Outside Track |
| Track Zone Ratio | 2.14                 | 1.17                | 1                   | 1                    | 1                   | 1.94                 |
| 1500             |                      |                     |                     |                      |                     |                      |