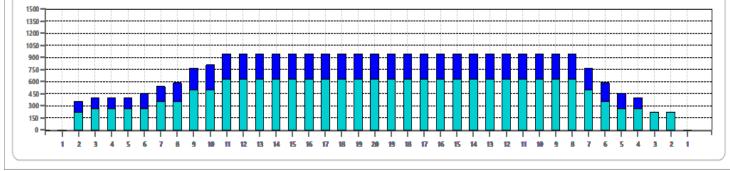

Cleaner Ratio Main Mix NA
Cleaner Ratio Back End Mix NA
Cleaner Ratio Back End Distance NA
Buffer RPM: 4 = 720 | 3 = 500 | 2 = 200 | 1 = 50

Forward Reverse Combined

| Item             | 3L-7L:18L-18R        | 8L-12L:18L-18R      | 13L-17L:18L-18R     | 18L-18R:17R-13R      | 18L-18R:12R-8R      | 18L-18R:7R-3R        |
|------------------|----------------------|---------------------|---------------------|----------------------|---------------------|----------------------|
| Description      | Outside Track:Middle | Middle Track:Middle | Inside Track:Middle | Mlddle: Inside Track | Middle:Middle Track | Middle:Outside Track |
| Track Zone Ratio | 2.14                 | 1.17                | 1                   | 1                    | 1                   | 1.94                 |
| 1500             |                      |                     |                     |                      |                     |                      |