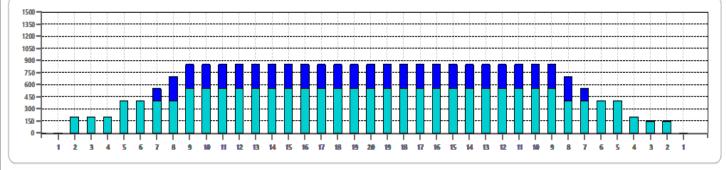

Cleaner Ratio Main Mix NA Cleaner Ratio Back End Mix NA Cleaner Ratio Back End Distance NA Buffer RPM:  $4 = 720 \mid 3 = 500 \mid 2 = 200 \mid 1 = 50$ 

Forward Reverse Combined

| Item             | 3L-7L:18L-18R        | 8L-12L:18L-18R      | 13L-17L:18L-18R     | 18L-18R:17R-13R      | 18L-18R:12R-8R      | 18L-18R:7R-3R        |
|------------------|----------------------|---------------------|---------------------|----------------------|---------------------|----------------------|
| Description      | Outside Track:Middle | Middle Track:Middle | Inside Track:Middle | Mlddle: Inside Track | Middle:Middle Track | Middle:Outside Track |
| Track Zone Ratio | 2.43                 | 1.04                | 1                   | 1                    | 1.04                | 2,5                  |
| /                |                      |                     |                     |                      |                     | 1                    |