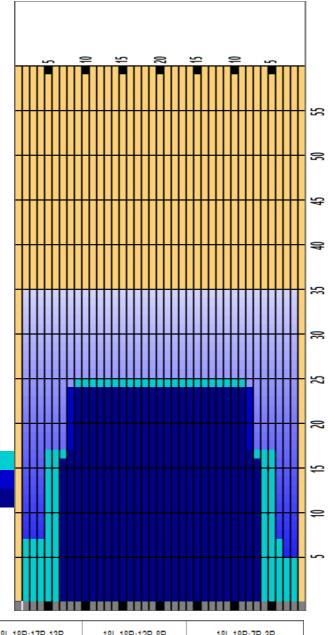

## 2019 BOWL2 U20G Qualifying

Oil Pattern Distance **Reverse Brush Drop** Oil Per Board 50 ul **Forward Oil Total** 16.95 mL **Reverse Oil Total** 7.8 mL **Volume Oil Total** 24.75 mL **Tank Configuration Tank A Conditioner Fire** Tank B Conditioner N/A **Fire** 

|   | START | STOP | LOADS | SPEED | BUFFER | TANK | CROSSED | START | END  | FEET | T.OIL |
|---|-------|------|-------|-------|--------|------|---------|-------|------|------|-------|
| 1 | 2L    | 2R   | 3     | 18    | 3      | Α    | 111     | 0.0   | 5.1  | 5.1  | 5550  |
| 2 | 2L    | 4R   | 1     | 18    | 3      | Α    | 35      | 5.1   | 7.6  | 2.5  | 1750  |
| 3 | 5L    | 5R   | 4     | 18    | 3      | Α    | 124     | 7.6   | 17.8 | 10.2 | 6200  |
| 4 | 9L    | 9R   | 3     | 18    | 3      | Α    | 69      | 17.8  | 25.4 | 7.6  | 3450  |
| 5 | 2L    | 2R   | 0     | 18    | 3      | Α    | 0       | 25.4  | 35.0 | 9.6  | 0     |
|   |       |      |       |       |        |      |         |       |      |      |       |

|   | START | STOP | LOADS | SPEED | BUFFER | TANK | CROSSED | START | END  | FEET  | T.OIL |  |
|---|-------|------|-------|-------|--------|------|---------|-------|------|-------|-------|--|
| 1 | 2L    | 2R   | 0     | 30    | 3      | В    | 0       | 35.0  | 24.0 | -11.0 | 0     |  |
| 2 | 8L    | 8R   | 3     | 18    | 3      | В    | 75      | 24.0  | 16.4 | -7.6  | 3750  |  |
| 3 | 7L    | 7R   | 3     | 18    | 3      | В    | 81      | 16.4  | 8.8  | -7.6  | 4050  |  |
| 4 | 2L    | 2R   | 0     | 18    | 3      | В    | 0       | 8.8   | 0.0  | -8.8  | 0     |  |
|   |       |      |       |       |        |      |         |       |      |       |       |  |
|   |       |      |       |       |        |      |         |       |      |       |       |  |
|   |       |      |       |       |        |      |         |       |      |       |       |  |

Cleaner Ratio Main Mix NA Cleaner Ratio Back End Mix NA Cleaner Ratio Back End Distance NA Buffer RPM:  $4 = 720 \mid 3 = 500 \mid 2 = 200 \mid 1 = 50$ 

Forward Reverse Combined

| Item             | 3L-7L:18L-18R        | 8L-12L:18L-18R      | 13L-17L:18L-18R     | 18L-18R:17R-13R      | 18L-18R:12R-8R      | 18L-18R:7R-3R        |
|------------------|----------------------|---------------------|---------------------|----------------------|---------------------|----------------------|
| Description      | Outside Track:Middle | Middle Track:Middle | Inside Track:Middle | Mlddle: Inside Track | Middle:Middle Track | Middle:Outside Track |
| Track Zone Ratio | 2.43                 | 1.04                | 1                   | 1                    | 1.04                | 2,5                  |
| /                |                      |                     |                     |                      |                     | 1                    |