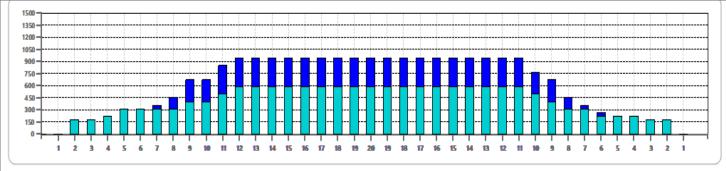

|   | START | STOP | LOADS | SPEED | BUFFER | TANK | CROSSED | START | END  | FEET | T.OIL |
|---|-------|------|-------|-------|--------|------|---------|-------|------|------|-------|
| 1 | 2L    | 2R   | 4     | 14    | 3      | Α    | 148     | 0.0   | 5.9  | 5.9  | 6660  |
| 2 | 4L    | 4R   | 1     | 18    | 3      | Α    | 33      | 5.9   | 8.4  | 2.5  | 1485  |
| 3 | 5L    | 7R   | 2     | 18    | 3      | Α    | 58      | 8.4   | 13.5 | 5.1  | 2610  |
| 4 | 9L    | 9R   | 2     | 18    | 3      | Α    | 46      | 13.5  | 18.6 | 5.1  | 2070  |
| 5 | 11L   | 10R  | 2     | 18    | 3      | Α    | 40      | 18.6  | 23.7 | 5.1  | 1800  |
| 6 | 12L   | 11R  | 2     | 18    | 3      | Α    | 36      | 23.7  | 28.8 | 5.1  | 1620  |
| 7 | 2L    | 2R   | 0     | 22    | 3      | Α    | 0       | 28.8  | 40.0 | 11.2 | 0     |
|   |       |      |       |       |        |      |         |       |      |      |       |
|   |       |      |       |       |        |      |         |       |      |      |       |
|   |       |      |       |       |        |      |         |       |      |      |       |
|   |       |      |       |       |        |      |         |       |      |      |       |
|   |       |      |       |       |        |      |         |       |      |      |       |
|   |       |      |       |       |        |      |         |       |      |      |       |

|   | START | STOP | LOADS | SPEED | BUFFER | TANK | CROSSED | START | END  | FEET  | T.OIL |
|---|-------|------|-------|-------|--------|------|---------|-------|------|-------|-------|
| 1 | 2L    | 2R   | 0     | 30    | 3      | Α    | 0       | 40.0  | 27.0 | -13.0 | 0     |
| 2 | 11L   | 11R  | 2     | 22    | 3      | Α    | 38      | 27.0  | 20.8 | -6.2  | 1710  |
| 3 | 9L    | 9R   | 3     | 18    | 3      | Α    | 69      | 20.8  | 13.2 | -7.6  | 3105  |
| 4 | 8L    | 8R   | 2     | 18    | 3      | Α    | 50      | 13.2  | 8.1  | -5.1  | 2250  |
| 5 | 7L    | 6R   | 1     | 14    | 3      | Α    | 28      | 8.1   | 6.2  | -1.9  | 1260  |
| 6 | 2L    | 2R   | 0     | 10    | 3      | Α    | 0       | 6.2   | 0.0  | -6.2  | 0     |
| l |       |      |       |       |        |      |         |       |      |       |       |