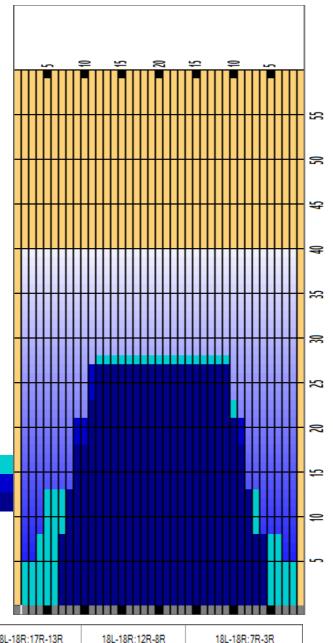

Cleaner Ratio Main Mix NA Cleaner Ratio Back End Mix NA Cleaner Ratio Back End Distance NA Buffer RPM:  $4 = 720 \mid 3 = 500 \mid 2 = 200 \mid 1 = 50$ 

Forward Reverse Combined

| Description Outside Track:Middle Middle Track:Middle Inside Track:Middle MIddle: Inside Track Middle:Middle:Middle:Middle:Middle:Middle:Middle:Middle:Middle:Middle:Middle:Middle:Middle:Middle:Middle:Middle:Middle:Middle:Middle:Middle:Middle:Middle:Middle:Middle:Middle:Middle:Middle:Middle:Middle:Middle:Middle:Middle:Middle:Middle:Middle:Middle:Middle:Middle:Middle:Middle:Middle:Middle:Middle:Middle:Middle:Middle:Middle:Middle:Middle:Middle:Middle:Middle:Middle:Middle:Middle:Middle:Middle:Middle:Middle:Middle:Middle:Middle:Middle:Middle:Middle:Middle:Middle:Middle:Middle:Middle:Middle:Middle:Middle:Middle:Middle:Middle:Middle:Middle:Middle:Middle:Middle:Middle:Middle:Middle:Middle:Middle:Middle:Middle:Middle:Middle:Middle:Middle:Middle:Middle:Middle:Middle:Middle:Middle:Middle:Middle:Middle:Middle:Middle:Middle:Middle:Middle:Middle:Middle:Middle:Middle:Middle:Middle:Middle:Middle:Middle:Middle:Middle:Middle:Middle:Middle:Middle:Middle:Middle:Middle:Middle:Middle:Middle:Middle:Middle:Middle:Middle:Middle:Middle:Middle:Middle:Middle:Middle:Middle:Middle:Middle:Middle:Middle:Middle:Middle:Middle:Middle:Middle:Middle:Middle:Middle:Middle:Middle:Middle:Middle:Middle:Middle:Middle:Middle:Middle:Middle:Middle:Middle:Middle:Middle:Middle:Middle:Middle:Middle:Middle:Middle:Middle:Middle:Middle:Middle:Middle:Middle:Middle:Middle:Middle:Middle:Middle:Middle:Middle:Middle:Middle:Middle:Middle:Middle:Middle:Middle:Middle:Middle:Middle:Middle:Middle:Middle:Middle:Middle:Middle:Middle:Middle:Middle:Middle:Middle:Middle:Middle:Middle:Middle:Middle:Middle:Middle:Middle:Middle:Middle:Middle:Middle:Middle:Middle:Middle:Middle:Middle:Middle:Middle:Middle:Middle:Middle:Middle:Middle:Middle:Middle:Middle:Middle:Middle:Middle:Middle:Middle:Middle:Middle:Middle:Middle:Middle:Middle:Middle:Middle:Middle:Middle:Middle:Middle:Middle:Middle:Middle:Middle:Middle:Middle:Middle:Middle:Middle:Middle:Middle:Middle:Middle:Middle:Middle:Middle:Middle:Middle:Middle:Middle:Middle:Middle:Middle:Middle:Middle:Middle:Middle:Middle:Middle:Middle:Middle | Item             | 3L-7L:18L-18R        | 8L-12L:18L-18R      | 13L-17L:18L-18R     | 18L-18R:17R-13R      | 18L-18R:12R-8R      | 18L-18R:7R-3R        |
|--------------------------------------------------------------------------------------------------------------------------------------------------------------------------------------------------------------------------------------------------------------------------------------------------------------------------------------------------------------------------------------------------------------------------------------------------------------------------------------------------------------------------------------------------------------------------------------------------------------------------------------------------------------------------------------------------------------------------------------------------------------------------------------------------------------------------------------------------------------------------------------------------------------------------------------------------------------------------------------------------------------------------------------------------------------------------------------------------------------------------------------------------------------------------------------------------------------------------------------------------------------------------------------------------------------------------------------------------------------------------------------------------------------------------------------------------------------------------------------------------------------------------------------------------------------------------------------------------------------------------------------------------------------------------------------------------------------------------------------------------------------------------------------------------------------------------------------------------------------------------------------------------------------------------------------------------------------------------------------------------------------------------------------------------------------------------------------------------------------------------------|------------------|----------------------|---------------------|---------------------|----------------------|---------------------|----------------------|
| Track Zone Ratio 3.39 1.31 1 1 1.25 3.75                                                                                                                                                                                                                                                                                                                                                                                                                                                                                                                                                                                                                                                                                                                                                                                                                                                                                                                                                                                                                                                                                                                                                                                                                                                                                                                                                                                                                                                                                                                                                                                                                                                                                                                                                                                                                                                                                                                                                                                                                                                                                       | Description      | Outside Track:Middle | Middle Track:Middle | Inside Track:Middle | Mlddle: Inside Track | Middle:Middle Track | Middle:Outside Track |
|                                                                                                                                                                                                                                                                                                                                                                                                                                                                                                                                                                                                                                                                                                                                                                                                                                                                                                                                                                                                                                                                                                                                                                                                                                                                                                                                                                                                                                                                                                                                                                                                                                                                                                                                                                                                                                                                                                                                                                                                                                                                                                                                | Track Zone Ratio | 3.39                 | 1.31                | 1                   | 1                    | 1.25                | 3.75                 |