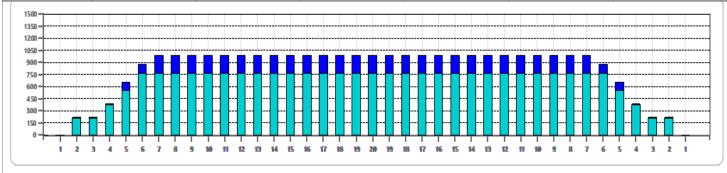

|   | START | STOP | LOADS | SPEED | BUFFER | TANK | CROSSED | START | END  | FEET | T.OIL |
|---|-------|------|-------|-------|--------|------|---------|-------|------|------|-------|
| 1 | 2L    | 2R   | 4     | 14    | 3      | В    | 148     | 0.0   | 5.9  | 5.9  | 8140  |
| 2 | 4L    | 4R   | 3     | 14    | 3      | В    | 99      | 5.9   | 11.8 | 5.9  | 5445  |
| 3 | 5L    | 5R   | 3     | 14    | 3      | В    | 93      | 11.8  | 17.7 | 5.9  | 5115  |
| 4 | 6L    | 6R   | 4     | 18    | 3      | В    | 116     | 17.7  | 27.9 | 10.2 | 6380  |
| 5 | 2L    | 2R   | 0     | 22    | 3      | В    | 0       | 27.9  | 36.0 | 8.1  | 0     |
|   |       |      |       |       |        |      |         |       |      |      |       |

|   |       |      |       |       |        |      |         |       |      |       |       | _ |
|---|-------|------|-------|-------|--------|------|---------|-------|------|-------|-------|---|
|   | START | STOP | LOADS | SPEED | BUFFER | TANK | CROSSED | START | END  | FEET  | T.OIL |   |
| 1 | 2L    | 2R   | 0     | 30    | 3      | В    | 0       | 36.0  | 15.0 | -21.0 | 0     |   |
| 2 | 7L    | 7R   | 2     | 18    | 4      | В    | 54      | 15.0  | 9.9  | -5.1  | 2970  |   |
| 3 | 5L    | 5R   | 2     | 14    | 4      | В    | 62      | 9.9   | 6.0  | -3.9  | 3410  |   |
| 4 | 2L    | 2R   | 0     | 14    | 4      | В    | 0       | 6.0   | 0.0  | -6.0  | 0     |   |
|   |       |      |       |       |        |      |         |       |      |       |       |   |
|   |       |      |       |       |        |      |         |       |      |       |       |   |
|   |       |      |       |       |        |      |         |       |      |       |       |   |