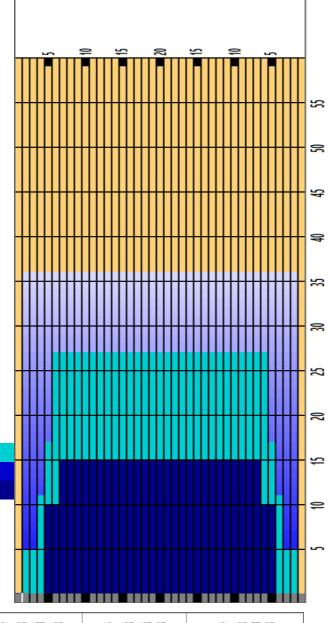

## 2019 MEN DAY 1 Team USA Trials

Oil Pattern Distance Oil Per Board 36 **Reverse Brush Drop** 55 ul **Forward Oil Total Reverse Oil Total Volume Oil Total** 25.08 mL 6.38 mL 31.46 mL **Tank Configuration Tank A Conditioner Fire** Tank B Conditioner N/A Ice

|   | START | STOP | LOADS | SPEED | BUFFER | TANK | CROSSED | START | END  | FEET | T.OIL |
|---|-------|------|-------|-------|--------|------|---------|-------|------|------|-------|
| 1 | 2L    | 2R   | 4     | 14    | 3      | В    | 148     | 0.0   | 5.9  | 5.9  | 8140  |
| 2 | 4L    | 4R   | 3     | 14    | 3      | В    | 99      | 5.9   | 11.8 | 5.9  | 5445  |
| 3 | 5L    | 5R   | 3     | 14    | 3      | В    | 93      | 11.8  | 17.7 | 5.9  | 5115  |
| 4 | 6L    | 6R   | 4     | 18    | 3      | В    | 116     | 17.7  | 27.9 | 10.2 | 6380  |
| 5 | 2L    | 2R   | 0     | 22    | 3      | В    | 0       | 27.9  | 36.0 | 8.1  | 0     |
|   |       |      |       |       |        |      |         |       |      |      |       |

|   |       |      |       |       |        |      |         |       |      |       |       | _ |
|---|-------|------|-------|-------|--------|------|---------|-------|------|-------|-------|---|
|   | START | STOP | LOADS | SPEED | BUFFER | TANK | CROSSED | START | END  | FEET  | T.OIL |   |
| 1 | 2L    | 2R   | 0     | 30    | 3      | В    | 0       | 36.0  | 15.0 | -21.0 | 0     |   |
| 2 | 7L    | 7R   | 2     | 18    | 4      | В    | 54      | 15.0  | 9.9  | -5.1  | 2970  |   |
| 3 | 5L    | 5R   | 2     | 14    | 4      | В    | 62      | 9.9   | 6.0  | -3.9  | 3410  |   |
| 4 | 2L    | 2R   | 0     | 14    | 4      | В    | 0       | 6.0   | 0.0  | -6.0  | 0     |   |
|   |       |      |       |       |        |      |         |       |      |       |       |   |
|   |       |      |       |       |        |      |         |       |      |       |       |   |
|   |       |      |       |       |        |      |         |       |      |       |       |   |

Cleaner Ratio Main Mix NA Cleaner Ratio Back End Mix NA Cleaner Ratio Back End Distance NA Buffer RPM:  $4 = 720 \mid 3 = 500 \mid 2 = 200 \mid 1 = 50$ 

Forward Reverse Combined

| Item             | 3L-7L:18L-18R        | 8L-12L:18L-18R      | 13L-17L:18L-18R     | 18L-18R:17R-13R      | 18L-18R:12R-8R      | 18L-18R:7R-3R        |
|------------------|----------------------|---------------------|---------------------|----------------------|---------------------|----------------------|
| Description      | Outside Track:Middle | Middle Track:Middle | Inside Track:Middle | Mlddle: Inside Track | Middle:Middle Track | Middle:Outside Track |
| Track Zone Ratio | 1.58                 | 1                   | 1                   | 1                    | 1                   | 1.58                 |
|                  |                      |                     |                     |                      |                     |                      |