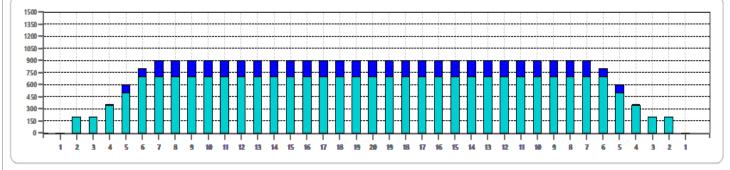

| 5    | TART | STOP | LOADS | SPEED | BUFFER | TANK | CROSSED | START | END  | FEET | T.OIL |
|------|------|------|-------|-------|--------|------|---------|-------|------|------|-------|
| 21   | L    | 2R   | 4     | 14    | 3      | В    | 148     | 0.0   | 5.9  | 5.9  | 7400  |
| 41   | L    | 4R   | 3     | 18    | 3      | В    | 99      | 5.9   | 13.5 | 7.6  | 4950  |
| 51   | L    | 5R   | 3     | 18    | 3      | В    | 93      | 13.5  | 21.1 | 7.6  | 4650  |
| 4 6I | L    | 6R   | 4     | 18    | 3      | В    | 116     | 21.1  | 31.3 | 10.2 | 5800  |
| 21   | L    | 2R   | 0     | 22    | 3      | В    | 0       | 31.3  | 36.0 | 4.7  | 0     |
|      |      |      |       |       |        |      |         |       |      |      |       |

|   | START | STOP | LOADS | SPEED | BUFFER | TANK | CROSSED | START | END  | FEET  | T.OIL |  |
|---|-------|------|-------|-------|--------|------|---------|-------|------|-------|-------|--|
| 1 | 2L    | 2R   | 0     | 30    | 3      | В    | 0       | 36.0  | 15.0 | -21.0 | 0     |  |
| 2 | 7L    | 7R   | 2     | 18    | 4      | В    | 54      | 15.0  | 9.9  | -5.1  | 2700  |  |
| 3 | 5L    | 5R   | 2     | 14    | 4      | В    | 62      | 9.9   | 6.0  | -3.9  | 3100  |  |
| 4 | 2L    | 2R   | 0     | 14    | 4      | В    | 0       | 6.0   | 0.0  | -6.0  | 0     |  |
|   |       |      |       |       |        |      |         |       |      |       |       |  |
|   |       |      |       |       |        |      |         |       |      |       |       |  |
|   |       |      |       |       |        |      |         |       |      |       |       |  |