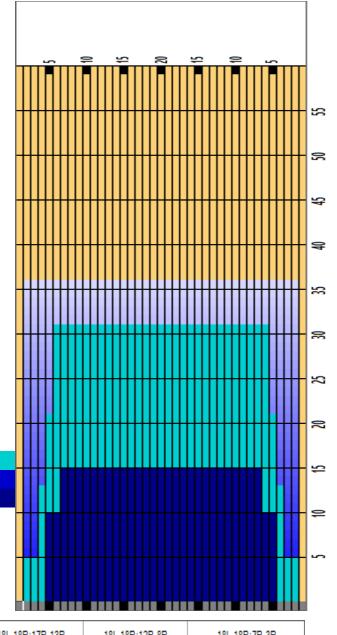

## 2019 WOMEN DAY 1 Team USA Trials

Oil Pattern Distance Oil Per Board 36 **Reverse Brush Drop** 50 ul **Forward Oil Total Reverse Oil Total Volume Oil Total** 22.8 mL 5.8 mL 28.6 mL **Tank Configuration Tank A Conditioner Fire** Tank B Conditioner N/A Ice

| 5    | TART | STOP | LOADS | SPEED | BUFFER | TANK | CROSSED | START | END  | FEET | T.OIL |
|------|------|------|-------|-------|--------|------|---------|-------|------|------|-------|
| 21   | L    | 2R   | 4     | 14    | 3      | В    | 148     | 0.0   | 5.9  | 5.9  | 7400  |
| 41   | L    | 4R   | 3     | 18    | 3      | В    | 99      | 5.9   | 13.5 | 7.6  | 4950  |
| 51   | L    | 5R   | 3     | 18    | 3      | В    | 93      | 13.5  | 21.1 | 7.6  | 4650  |
| 4 6I | L    | 6R   | 4     | 18    | 3      | В    | 116     | 21.1  | 31.3 | 10.2 | 5800  |
| 21   | L    | 2R   | 0     | 22    | 3      | В    | 0       | 31.3  | 36.0 | 4.7  | 0     |
|      |      |      |       |       |        |      |         |       |      |      |       |

|   | START | STOP | LOADS | SPEED | BUFFER | TANK | CROSSED | START | END  | FEET  | T.OIL |  |
|---|-------|------|-------|-------|--------|------|---------|-------|------|-------|-------|--|
| 1 | 2L    | 2R   | 0     | 30    | 3      | В    | 0       | 36.0  | 15.0 | -21.0 | 0     |  |
| 2 | 7L    | 7R   | 2     | 18    | 4      | В    | 54      | 15.0  | 9.9  | -5.1  | 2700  |  |
| 3 | 5L    | 5R   | 2     | 14    | 4      | В    | 62      | 9.9   | 6.0  | -3.9  | 3100  |  |
| 4 | 2L    | 2R   | 0     | 14    | 4      | В    | 0       | 6.0   | 0.0  | -6.0  | 0     |  |
|   |       |      |       |       |        |      |         |       |      |       |       |  |
|   |       |      |       |       |        |      |         |       |      |       |       |  |
|   |       |      |       |       |        |      |         |       |      |       |       |  |

Cleaner Ratio Main Mix NA Cleaner Ratio Back End Mix NA Cleaner Ratio Back End Distance NA Buffer RPM:  $4 = 720 \mid 3 = 500 \mid 2 = 200 \mid 1 = 50$ 

Forward Reverse Combined

| Item             | 3L-7L:18L-18R        | 8L-12L:18L-18R      | 13L-17L:18L-18R     | 18L-18R:17R-13R      | 18L-18R:12R-8R      | 18L-18R:7R-3R        |
|------------------|----------------------|---------------------|---------------------|----------------------|---------------------|----------------------|
| Description      | Outside Track:Middle | Middle Track:Middle | Inside Track:Middle | Mlddle: Inside Track | Middle:Middle Track | Middle:Outside Track |
| Track Zone Ratio | 1.58                 | 1                   | 1                   | 1                    | 1                   | 1.58                 |
| /                |                      |                     |                     |                      |                     | 1                    |