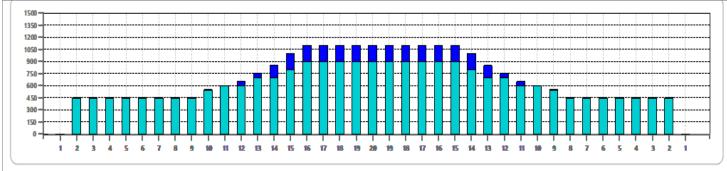

Cleaner Ratio Main Mix NA Cleaner Ratio Back End Mix NA Cleaner Ratio Back End Distance NA Buffer RPM:  $4 = 720 \mid 3 = 500 \mid 2 = 200 \mid 1 = 50$ 

Forward Reverse Combined

| Item             | 3L-7L:18L-18R        | 8L-12L:18L-18R      | 13L-17L:18L-18R     | 18L-18R:17R-13R      | 18L-18R:12R-8R      | 18L-18R:7R-3R        |  |
|------------------|----------------------|---------------------|---------------------|----------------------|---------------------|----------------------|--|
| Description      | Outside Track:Middle | Middle Track:Middle | Inside Track:Middle | Mlddle: Inside Track | Middle:Middle Track | Middle:Outside Track |  |
| Track Zone Ratio | 2.44                 | 2.04                | 1.15                | 1.07                 | 1.83                | 2.44                 |  |
| 1500             |                      |                     |                     |                      |                     |                      |  |