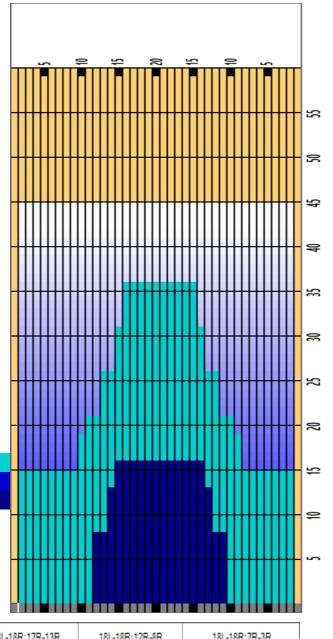

## 2019 WOMEN DAY 3 Team USA Trials

Oil Pattern Distance Oil Per Board **Reverse Brush Drop** 50 ul **Forward Oil Total Reverse Oil Total** 2.9 mL **Volume Oil Total** 23.65 mL 26.55 mL **Tank Configuration Tank A Conditioner Fire** Tank B Conditioner N/A Ice

|   | START | STOP | LOADS | SPEED | BUFFER | TANK | CROSSED | START | END  | FEET | T.OIL |
|---|-------|------|-------|-------|--------|------|---------|-------|------|------|-------|
| 1 | 2L    | 2R   | 9     | 14    | 3      | Α    | 333     | 0.0   | 15.8 | 15.8 | 16650 |
| 2 | 10L   | 9R   | 2     | 14    | 3      | Α    | 44      | 15.8  | 19.7 | 3.9  | 2200  |
| 3 | 11L   | 10R  | 1     | 14    | 3      | Α    | 20      | 19.7  | 21.6 | 1.9  | 1000  |
| 4 | 13L   | 12R  | 2     | 18    | 3      | Α    | 32      | 21.6  | 26.7 | 5.1  | 1600  |
| 5 | 15L   | 14R  | 2     | 18    | 3      | Α    | 24      | 26.7  | 31.8 | 5.1  | 1200  |
| 6 | 16L   | 15R  | 2     | 18    | 3      | Α    | 20      | 31.8  | 36.9 | 5.1  | 1000  |
| 7 | 2L    | 2R   | 0     | 22    | 3      | Α    | 0       | 36.9  | 40.0 | 3.1  | 0     |
| 8 | 2L    | 2R   | 0     | 26    | 3      | Α    | 0       | 40.0  | 45.0 | 5.0  | 0     |
|   |       |      |       |       |        |      |         |       |      |      |       |

|   | START | STOP | LOADS | SPEED | BUFFER | TANK | CROSSED | START | END  | FEET  | T.OIL |  |
|---|-------|------|-------|-------|--------|------|---------|-------|------|-------|-------|--|
| 1 | 2L    | 2R   | 0     | 30    | 3      | Α    | 0       | 45.0  | 16.0 | -29.0 | 0     |  |
| 2 | 15L   | 14R  | 1     | 22    | 3      | Α    | 12      | 16.0  | 12.9 | -3.1  | 600   |  |
| 3 | 14L   | 13R  | 2     | 18    | 3      | Α    | 28      | 12.9  | 7.8  | -5.1  | 1400  |  |
| 4 | 12L   | 11R  | 1     | 14    | 3      | Α    | 18      | 7.8   | 5.9  | -1.9  | 900   |  |
| 5 | 2L    | 2R   | 0     | 10    | 3      | Α    | 0       | 5.9   | 0.0  | -5.9  | 0     |  |
|   |       |      |       |       |        |      |         |       |      |       |       |  |
|   |       |      |       |       |        |      |         |       |      |       |       |  |

Cleaner Ratio Main Mix NA Cleaner Ratio Back End Mix NA Cleaner Ratio Back End Distance NA Buffer RPM:  $4 = 720 \mid 3 = 500 \mid 2 = 200 \mid 1 = 50$ 

Forward Reverse Combined

| Item             | 3L-7L:18L-18R        | 8L-12L:18L-18R      | 13L-17L:18L-18R     | 18L-18R:17R-13R      | 18L-18R:12R-8R      | 18L-18R:7R-3R        |  |
|------------------|----------------------|---------------------|---------------------|----------------------|---------------------|----------------------|--|
| Description      | Outside Track:Middle | Middle Track:Middle | Inside Track:Middle | Mlddle: Inside Track | Middle:Middle Track | Middle:Outside Track |  |
| Track Zone Ratio | 2.44                 | 2.04                | 1.15                | 1.07                 | 1.83                | 2.44                 |  |
| 1500             |                      |                     |                     |                      |                     |                      |  |