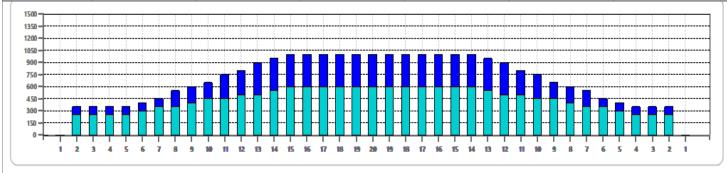

Cleaner Ratio Main Mix NA Cleaner Ratio Back End Mix NA Cleaner Ratio Back End Distance NA Buffer RPM:  $4 = 720 \mid 3 = 500 \mid 2 = 200 \mid 1 = 50$ 

Forward Reverse Combined

| Item             | 3L-7L:18L-18R        | 8L-12L:18L-18R      | 13L-17L:18L-18R     | 18L-18R:17R-13R      | 18L-18R:12R-8R      | 18L-18R:7R-3R        |
|------------------|----------------------|---------------------|---------------------|----------------------|---------------------|----------------------|
| Description      | Outside Track:Middle | Middle Track:Middle | Inside Track:Middle | Mlddle: Inside Track | Middle:Middle Track | Middle:Outside Track |
| Track Zone Ratio | 2.63                 | 1.49                | 1.03                | 1.01                 | 1.35                | 2.38                 |
| 4500             |                      |                     |                     |                      |                     |                      |