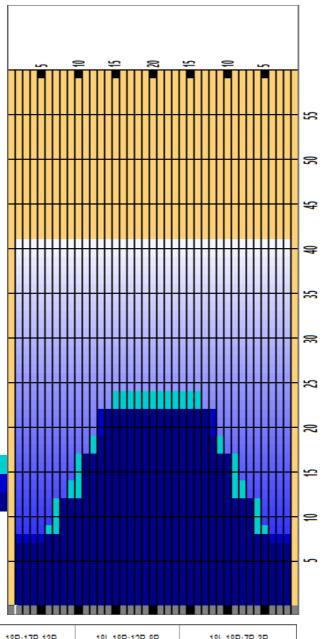

## 2019 MEN DAY 4 Team USA Trials

Oil Pattern Distance Oil Per Board **Reverse Brush Drop** 32 50 ul **Forward Oil Total Reverse Oil Total** 9.9 mL **Volume Oil Total** 16.65 mL 26.55 mL **Tank Configuration Tank A Conditioner** Fire Tank B Conditioner N/A Ice

|    | START | STOP | LOADS | SPEED | BUFFER | TANK | CROSSED | START | END  | FEET | T.OIL |
|----|-------|------|-------|-------|--------|------|---------|-------|------|------|-------|
| 1  | 2L    | 2R   | 5     | 14    | 3      | В    | 185     | 0.0   | 7.9  | 7.9  | 9250  |
| 2  | 6L    | 5R   | 1     | 14    | 3      | В    | 30      | 7.9   | 9.8  | 1.9  | 1500  |
| 3  | 7L    | 6R   | 1     | 18    | 3      | В    | 28      | 9.8   | 12.3 | 2.5  | 1400  |
| 4  | 9L    | 8R   | 1     | 18    | 3      | В    | 24      | 12.3  | 14.8 | 2.5  | 1200  |
| 5  | 10L   | 9R   | 1     | 18    | 3      | В    | 22      | 14.8  | 17.3 | 2.5  | 1100  |
| 6  | 12L   | 11R  | 1     | 18    | 3      | В    | 18      | 17.3  | 19.8 | 2.5  | 900   |
| 7  | 14L   | 13R  | 1     | 18    | 3      | В    | 14      | 19.8  | 22.3 | 2.5  | 700   |
| 8  | 15L   | 14R  | 1     | 18    | 3      | В    | 12      | 22.3  | 24.8 | 2.5  | 600   |
| 9  | 2L    | 2R   | 0     | 22    | 3      | В    | 0       | 24.8  | 33.0 | 8.2  | 0     |
| 10 | 2L    | 2R   | 0     | 30    | 3      | В    | 0       | 33.0  | 41.0 | 8.0  | 0     |

|   | START | STOP | LOADS | SPEED | BUFFER | TANK | CROSSED | START | END  | FEET  | T.OIL |  |
|---|-------|------|-------|-------|--------|------|---------|-------|------|-------|-------|--|
| 1 | 2L    | 2R   | 0     | 30    | 3      | В    | 0       | 41.0  | 22.0 | -19.0 | 0     |  |
| 2 | 13L   | 12R  | 2     | 18    | 3      | В    | 32      | 22.0  | 16.9 | -5.1  | 1600  |  |
| 3 | 11L   | 10R  | 2     | 18    | 3      | В    | 40      | 16.9  | 11.8 | -5.1  | 2000  |  |
| 4 | 8L    | 7R   | 2     | 14    | 3      | В    | 52      | 11.8  | 7.9  | -3.9  | 2600  |  |
| 5 | 2L    | 2R   | 2     | 10    | 3      | В    | 74      | 7.9   | 5.1  | -2.8  | 3700  |  |
| 6 | 2L    | 2R   | 0     | 10    | 3      | В    | 0       | 5.1   | 0.0  | -5.1  | 0     |  |
|   |       |      |       |       |        |      |         |       |      |       |       |  |

Cleaner Ratio Main Mix NA Cleaner Ratio Back End Mix NA Cleaner Ratio Back End Distance NA Buffer RPM:  $4 = 720 \mid 3 = 500 \mid 2 = 200 \mid 1 = 50$ 

Forward Reverse Combined

| Item             | 3L-7L:18L-18R        | 8L-12L:18L-18R      | 13L-17L:18L-18R     | 18L-18R:17R-13R      | 18L-18R:12R-8R      | 18L-18R:7R-3R        |
|------------------|----------------------|---------------------|---------------------|----------------------|---------------------|----------------------|
| Description      | Outside Track:Middle | Middle Track:Middle | Inside Track:Middle | Mlddle: Inside Track | Middle:Middle Track | Middle:Outside Track |
| Track Zone Ratio | 2.63                 | 1.49                | 1.03                | 1.01                 | 1.35                | 2.38                 |
| 4500             |                      |                     |                     |                      |                     |                      |