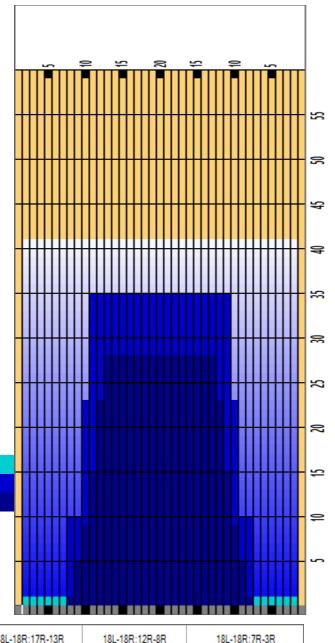

Cleaner Ratio Main Mix NA
Cleaner Ratio Back End Mix NA
Cleaner Ratio Back End Distance NA
Buffer RPM: 4 = 720 | 3 = 500 | 2 = 200 | 1 = 50

Forward Reverse Combined

| Item             | 3L-7L:18L-18R        | 8L-12L:18L-18R      | 13L-17L:18L-18R     | 18L-18R:17R-13R      | 18L-18R:12R-8R      | 18L-18R:7R-3R        |
|------------------|----------------------|---------------------|---------------------|----------------------|---------------------|----------------------|
| Description      | Outside Track:Middle | Middle Track:Middle | Inside Track:Middle | Mlddle: Inside Track | Middle:Middle Track | Middle:Outside Track |
| Track Zone Ratio | 12                   | 1.97                | 1                   | 1                    | 1.97                | 12                   |
| 1500             |                      |                     |                     |                      |                     |                      |