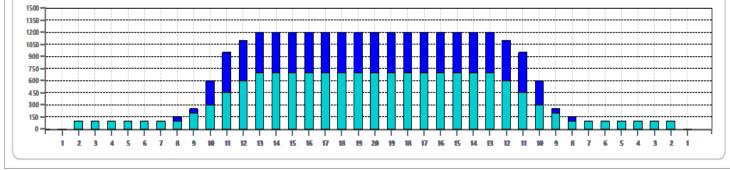

|   | START | STOP | LOADS | SPEED | BUFFER | TANK | CROSSED | START | END  | FEET | T.OIL |
|---|-------|------|-------|-------|--------|------|---------|-------|------|------|-------|
| 1 | 2L    | 2R   | 2     | 14    | 3      | Α    | 74      | 0.0   | 1.9  | 1.9  | 3700  |
| 2 | 9L    | 9R   | 2     | 14    | 3      | Α    | 46      | 1.9   | 5.8  | 3.9  | 2300  |
| 3 | 10L   | 10R  | 2     | 14    | 3      | Α    | 42      | 5.8   | 9.7  | 3.9  | 2100  |
| 4 | 11L   | 11R  | 3     | 14    | 3      | Α    | 57      | 9.7   | 15.6 | 5.9  | 2850  |
| 5 | 12L   | 12R  | 3     | 18    | 3      | Α    | 51      | 15.6  | 23.2 | 7.6  | 2550  |
| 6 | 13L   | 13R  | 2     | 18    | 3      | Α    | 30      | 23.2  | 28.3 | 5.1  | 1500  |
| 7 | 2L    | 2R   | 0     | 18    | 3      | Α    | 0       | 28.3  | 41.0 | 12.7 | 0     |
|   |       |      |       |       |        |      |         |       |      |      |       |
|   |       |      |       |       |        |      |         |       |      |      |       |
|   |       |      |       |       |        |      |         |       |      |      |       |
|   |       |      |       |       |        |      |         |       |      |      |       |
|   |       |      |       |       |        |      |         |       |      |      |       |

|   | START | STOP | LOADS | SPEED | BUFFER | TANK | CROSSED | START | END  | FEET  | T.OIL | _ |
|---|-------|------|-------|-------|--------|------|---------|-------|------|-------|-------|---|
| 1 | 2L    | 2R   | 0     | 30    | 3      | В    | 0       | 41.0  | 35.0 | -6.0  | 0     |   |
| 2 | 11L   | 11R  | 4     | 22    | 3      | В    | 76      | 35.0  | 22.6 | -12.4 | 3800  |   |
| 3 | 10L   | 10R  | 5     | 18    | 3      | В    | 105     | 22.6  | 9.9  | -12.7 | 5250  |   |
| 4 | 8L    | 8R   | 1     | 18    | 3      | В    | 25      | 9.9   | 7.4  | -2.5  | 1250  |   |
| 5 | 2L    | 2R   | 0     | 10    | 3      | В    | 0       | 7.4   | 0.0  | -7.4  | 0     |   |
|   |       |      |       |       |        |      |         |       |      |       |       |   |