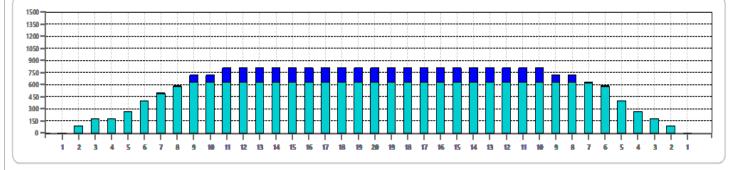

Cleaner Ratio Main Mix NA Cleaner Ratio Back End Mix NA Cleaner Ratio Back End Distance NA Buffer RPM: 4 = 700 | 3 = 500 | 2 = 200 | 1 = 100 Forward Reverse Combined

| Item             | 3L-7L:18L-18R        | 8L-12L:18L-18R      | 13L-17L:18L-18R     | 18L-18R:17R-13R      | 18L-18R:12R-8R      | 18L-18R:7R-3R        |
|------------------|----------------------|---------------------|---------------------|----------------------|---------------------|----------------------|
| Description      | Outside Track:Middle | Middle Track:Middle | Inside Track:Middle | Mlddle: Inside Track | Middle:Middle Track | Middle:Outside Track |
| Track Zone Ratio | 2.65                 | 1.11                | 1                   | 1                    | 1.05                | 1.96                 |
| 1500             |                      |                     |                     |                      |                     |                      |