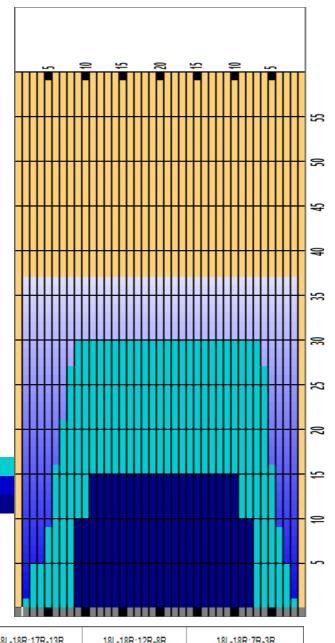

## FLEX 2020 Team USA Women Day 3 (2012 Stockholm)

Oil Pattern Distance **Reverse Brush Drop** Oil Per Board 45 ul **Forward Oil Total Reverse Oil Total Volume Oil Total** 19.485 mL 3.96 mL 23.445 mL **Tank Configuration Tank A Conditioner Fire** Tank B Conditioner N/A Ice

|   | START | STOP | LOADS | SPEED | BUFFER | TANK | CROSSED | START | END  | FEET | T.OIL |
|---|-------|------|-------|-------|--------|------|---------|-------|------|------|-------|
| 1 | 2L    | 2R   | 2     | 10    | 3      | Α    | 74      | 0.0   | 1.4  | 1.4  | 3330  |
| 2 | 3L    | 3R   | 2     | 14    | 3      | Α    | 70      | 1.4   | 5.3  | 3.9  | 3150  |
| 3 | 5L    | 4R   | 2     | 14    | 3      | Α    | 64      | 5.3   | 9.2  | 3.9  | 2880  |
| 4 | 6L    | 5R   | 3     | 18    | 3      | Α    | 90      | 9.2   | 16.8 | 7.6  | 4050  |
| 5 | 7L    | 6R   | 2     | 18    | 3      | Α    | 56      | 16.8  | 21.9 | 5.1  | 2520  |
| 6 | 8L    | 6R   | 2     | 18    | 3      | Α    | 54      | 21.9  | 27.0 | 5.1  | 2430  |
| 7 | 9L    | 7R   | 1     | 22    | 3      | Α    | 25      | 27.0  | 30.1 | 3.1  | 1125  |
| 8 | 2L    | 2R   | 0     | 30    | 3      | Α    | 0       | 30.1  | 37.0 | 6.9  | 0     |
|   |       |      |       |       |        |      |         |       |      |      |       |

|   | START | STOP | LOADS | SPEED | BUFFER | TANK | CROSSED | START | END  | FEET  | T.OIL | Т |
|---|-------|------|-------|-------|--------|------|---------|-------|------|-------|-------|---|
| 1 | 2L    | 2R   | 0     | 30    | 3      | В    | 0       | 37.0  | 15.0 | -22.0 | 0     |   |
| 2 | 11L   | 10R  | 2     | 18    | 3      | В    | 40      | 15.0  | 9.9  | -5.1  | 1800  |   |
| 3 | 9L    | 8R   | 2     | 14    | 3      | В    | 48      | 9.9   | 6.0  | -3.9  | 2160  |   |
| 4 | 2L    | 2R   | 0     | 10    | 3      | В    | 0       | 6.0   | 0.0  | -6.0  | 0     |   |
| l |       |      |       |       |        |      |         |       |      |       |       |   |
| l |       |      |       |       |        |      |         |       |      |       |       |   |
|   |       |      |       |       |        |      |         |       |      |       |       |   |
| l |       |      |       |       |        |      |         |       |      |       |       |   |
| l |       |      |       |       |        |      |         |       |      |       |       |   |
| l |       |      |       |       |        |      |         |       |      |       |       |   |
| ı |       |      |       |       |        |      |         |       |      |       |       |   |

Cleaner Ratio Main Mix NA Cleaner Ratio Back End Mix NA Cleaner Ratio Back End Distance NA Buffer RPM: 4 = 700 | 3 = 500 | 2 = 200 | 1 = 100 Forward Reverse Combined

| Item             | 3L-7L:18L-18R        | 8L-12L:18L-18R      | 13L-17L:18L-18R     | 18L-18R:17R-13R      | 18L-18R:12R-8R      | 18L-18R:7R-3R        |
|------------------|----------------------|---------------------|---------------------|----------------------|---------------------|----------------------|
| Description      | Outside Track:Middle | Middle Track:Middle | Inside Track:Middle | Mlddle: Inside Track | Middle:Middle Track | Middle:Outside Track |
| Track Zone Ratio | 2.65                 | 1.11                | 1                   | 1                    | 1.05                | 1.96                 |
| 1500             |                      |                     |                     |                      |                     |                      |