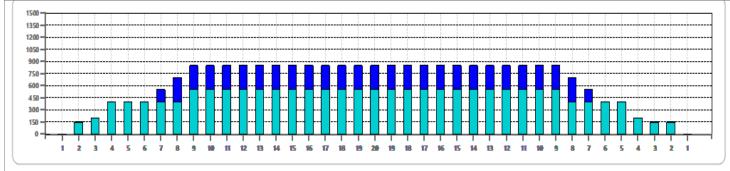

Cleaner Ratio Main Mix NA Cleaner Ratio Back End Mix NA Cleaner Ratio Back End Distance NA Buffer RPM:  $4 = 720 \mid 3 = 500 \mid 2 = 200 \mid 1 = 50$ 

Forward Reverse Combined

| Item             | 3L-7L:18L-18R        | 8L-12L:18L-18R      | 13L-17L:18L-18R     | 18L-18R:17R-13R      | 18L-18R:12R-8R      | 18L-18R:7R-3R        |
|------------------|----------------------|---------------------|---------------------|----------------------|---------------------|----------------------|
| Description      | Outside Track:Middle | Middle Track:Middle | Inside Track:Middle | MIddle: Inside Track | Middle:Middle Track | Middle:Outside Track |
| Track Zone Ratio | 2.18                 | 1.04                | 1                   | 1                    | 1.04                | 2.5                  |
| /                |                      |                     |                     |                      |                     |                      |