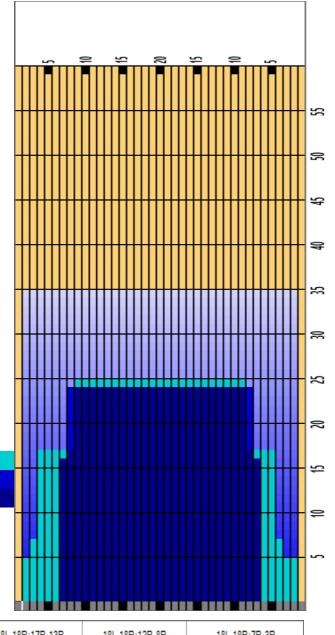

## 2019 BOWL1 U15U17B Qualifying

Oil Pattern Distance Oil Per Board **Reverse Brush Drop** 50 ul **Forward Oil Total** 17.1 mL **Reverse Oil Total** 7.8 mL **Volume Oil Total** 24.9 mL **Tank Configuration** N/A **Tank A Conditioner Fire** Tank B Conditioner **Fire** 

| START | STOP | LOADS | SPEED | BUFFER | TANK | CROSSED | START | END  | FEET | T.OIL |
|-------|------|-------|-------|--------|------|---------|-------|------|------|-------|
| 2L .  | 2R   | 3     | 18    | 3      | Α    | 111     | 0.0   | 5.1  | 5.1  | 5550  |
| 3L -  | 4R   | 1     | 18    | 3      | Α    | 34      | 5.1   | 7.6  | 2.5  | 1700  |
| 4L    | 5R   | 4     | 18    | 3      | Α    | 128     | 7.6   | 17.8 | 10.2 | 6400  |
| 9L    | 9R   | 3     | 18    | 3      | Α    | 69      | 17.8  | 25.4 | 7.6  | 3450  |
| 2L    | 2R   | 0     | 18    | 3      | Α    | 0       | 25.4  | 35.0 | 9.6  | 0     |
|       |      |       |       |        |      |         |       |      |      |       |

|   |       |      |       |       |        |      |         |       |      |       |       | _ |
|---|-------|------|-------|-------|--------|------|---------|-------|------|-------|-------|---|
|   | START | STOP | LOADS | SPEED | BUFFER | TANK | CROSSED | START | END  | FEET  | T.OIL |   |
| 1 | 2L    | 2R   | 0     | 30    | 3      | В    | 0       | 35.0  | 24.0 | -11.0 | 0     |   |
| 2 | 8L    | 8R   | 3     | 18    | 3      | В    | 75      | 24.0  | 16.4 | -7.6  | 3750  |   |
| 3 | 7L    | 7R   | 3     | 18    | 3      | В    | 81      | 16.4  | 8.8  | -7.6  | 4050  |   |
| 4 | 2L    | 2R   | 0     | 18    | 3      | В    | 0       | 8.8   | 0.0  | -8.8  | 0     |   |
|   |       |      |       |       |        |      |         |       |      |       |       |   |
|   |       |      |       |       |        |      |         |       |      |       |       |   |
|   |       |      |       |       |        |      |         |       |      |       |       |   |

Cleaner Ratio Main Mix NA Cleaner Ratio Back End Mix NA Cleaner Ratio Back End Distance NA Buffer RPM:  $4 = 720 \mid 3 = 500 \mid 2 = 200 \mid 1 = 50$ 

Forward Reverse Combined

| Item             | 3L-7L:18L-18R        | 8L-12L:18L-18R      | 13L-17L:18L-18R     | 18L-18R:17R-13R      | 18L-18R:12R-8R      | 18L-18R:7R-3R        |
|------------------|----------------------|---------------------|---------------------|----------------------|---------------------|----------------------|
| Description      | Outside Track:Middle | Middle Track:Middle | Inside Track:Middle | MIddle: Inside Track | Middle:Middle Track | Middle:Outside Track |
| Track Zone Ratio | 2.18                 | 1.04                | 1                   | 1                    | 1.04                | 2.5                  |
| /                |                      |                     |                     |                      |                     |                      |