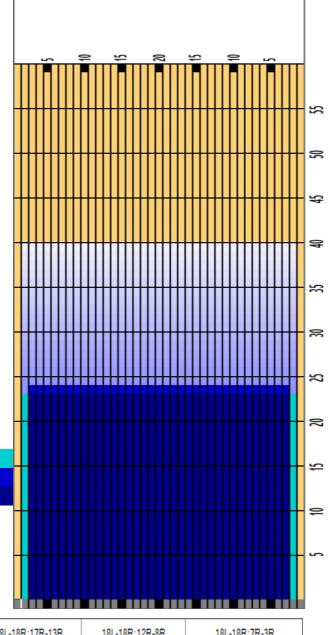

## 2019 THUN8 U17G U20B Match Play

Oil Pattern Distance Oil Per Board **Reverse Brush Drop** 50 ul **Forward Oil Total Reverse Oil Total** 8.75 mL **Volume Oil Total** 18.5 mL 27.25 mL **Tank Configuration Tank A Conditioner Fire** Tank B Conditioner N/A **Fire** 

| START | STOP | LOADS | SPEED | BUFFER | TANK | CROSSED | START | END  | FEET | T.OIL |
|-------|------|-------|-------|--------|------|---------|-------|------|------|-------|
| 2L    | 2R   | 3     | 14    | 3      | Α    | 111     | 0.0   | 3.9  | 3.9  | 5550  |
| 2L    | 2R   | 4     | 18    | 3      | Α    | 148     | 3.9   | 14.1 | 10.2 | 7400  |
| 2L    | 2R   | 3     | 22    | 3      | Α    | 111     | 14.1  | 23.4 | 9.3  | 5550  |
| 2L    | 2R   | 0     | 22    | 3      | Α    | 0       | 23.4  | 30.0 | 6.6  | 0     |
| 2L    | 2R   | 0     | 22    | 3      | Α    | 0       | 30.0  | 35.0 | 5.0  | 0     |
| 2L    | 2R   | 0     | 26    | 3      | Α    | 0       | 35.0  | 40.0 | 5.0  | 0     |
|       |      |       |       |        |      |         |       |      |      |       |

|   | START | STOP | LOADS | SPEED | BUFFER | TANK | CROSSED | START | END  | FEET  | T.OIL |  |
|---|-------|------|-------|-------|--------|------|---------|-------|------|-------|-------|--|
| 1 | 2L    | 2R   | 0     | 30    | 3      | В    | 0       | 40.0  | 24.0 | -16.0 | 0     |  |
| 2 | 3L    | 3R   | 3     | 26    | 3      | В    | 105     | 24.0  | 13.0 | -11.0 | 5250  |  |
| 3 | 3L    | 3R   | 2     | 22    | 3      | В    | 70      | 13.0  | 6.8  | -6.2  | 3500  |  |
| 4 | 2L    | 2R   | 0     | 18    | 3      | В    | 0       | 6.8   | 0.0  | -6.8  | 0     |  |
|   |       |      |       |       |        |      |         |       |      |       |       |  |
|   |       |      |       |       |        |      |         |       |      |       |       |  |
|   |       |      |       |       |        |      |         |       |      |       |       |  |

Cleaner Ratio Main Mix NA
Cleaner Ratio Back End Mix NA
Cleaner Ratio Back End Distance NA
Buffer RPM: 4 = 720 | 3 = 500 | 2 = 200 | 1 = 50

Forward Reverse Combined

| Item                                    | 3L-7L:18L-18R        | 8L-12L:18L-18R      | 13L-17L:18L-18R     | 18L-18R:17R-13R      | 18L-18R:12R-8R      | 18L-18R:7R-3R        |  |  |  |  |
|-----------------------------------------|----------------------|---------------------|---------------------|----------------------|---------------------|----------------------|--|--|--|--|
| Description                             | Outside Track:Middle | Middle Track:Middle | Inside Track:Middle | Mlddle: Inside Track | Middle:Middle Track | Middle:Outside Track |  |  |  |  |
| Track Zone Ratio                        | 1                    | 1                   | 1                   | 1                    | 1                   | 1                    |  |  |  |  |
| 1500——————————————————————————————————— |                      |                     |                     |                      |                     |                      |  |  |  |  |