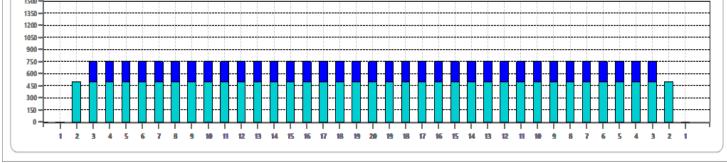

Cleaner Ratio Main Mix NA
Cleaner Ratio Back End Mix NA
Cleaner Ratio Back End Distance NA
Buffer RPM: 4 = 720 | 3 = 500 | 2 = 200 | 1 = 50

Forward Reverse Combined

| Item                                    | 3L-7L:18L-18R        | 8L-12L:18L-18R      | 13L-17L:18L-18R     | 18L-18R:17R-13R      | 18L-18R:12R-8R      | 18L-18R:7R-3R        |  |  |  |  |
|-----------------------------------------|----------------------|---------------------|---------------------|----------------------|---------------------|----------------------|--|--|--|--|
| Description                             | Outside Track:Middle | Middle Track:Middle | Inside Track:Middle | Mlddle: Inside Track | Middle:Middle Track | Middle:Outside Track |  |  |  |  |
| Track Zone Ratio                        | 1                    | 1                   | 1                   | 1                    | 1                   | 1                    |  |  |  |  |
| 1500——————————————————————————————————— |                      |                     |                     |                      |                     |                      |  |  |  |  |