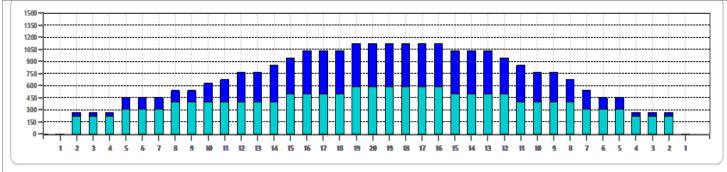

| 2 5L 5R 2 18 3 A 62 7.9 13.0 5.1 279<br>3 8L 8R 2 18 3 A 50 13.0 18.1 5.1 225<br>4 15L 12R 2 18 3 A 28 18.1 23.2 5.1 126 |   | START | STOP | LOADS | SPEED | BUFFER | TANK | CROSSED | START | END  | FEET | T.OIL |
|--------------------------------------------------------------------------------------------------------------------------|---|-------|------|-------|-------|--------|------|---------|-------|------|------|-------|
| 3 8L 8R 2 18 3 A 50 13.0 18.1 5.1 225<br>4 15L 12R 2 18 3 A 28 18.1 23.2 5.1 126                                         | 1 | 2L    | 2R   | 5     | 14    | 3      | Α    | 185     | 0.0   | 7.9  | 7.9  | 8325  |
| 4 15L 12R 2 18 3 A 28 18.1 23.2 5.1 126                                                                                  | 2 | 5L    | 5R   | 2     | 18    | 3      | Α    | 62      | 7.9   | 13.0 | 5.1  | 2790  |
|                                                                                                                          | 3 | 8L    | 8R   | 2     | 18    | 3      | Α    | 50      | 13.0  | 18.1 | 5.1  | 2250  |
| 5 19L 16R 2 18 3 A 12 23.2 28.3 5.1 54                                                                                   | 4 | 15L   | 12R  | 2     | 18    | 3      | Α    | 28      | 18.1  | 23.2 | 5.1  | 1260  |
|                                                                                                                          | 5 | 19L   | 16R  | 2     | 18    | 3      | Α    | 12      | 23.2  | 28.3 | 5.1  | 540   |
| 6 2L 2R 0 18 3 A 0 28.3 45.0 16.7                                                                                        | 6 | 2L    | 2R   | 0     | 18    | 3      | Α    | 0       | 28.3  | 45.0 | 16.7 | 0     |
|                                                                                                                          |   |       |      |       |       |        |      |         |       |      |      |       |
|                                                                                                                          |   |       |      |       |       |        |      |         |       |      |      |       |
|                                                                                                                          |   |       |      |       |       |        |      |         |       |      |      |       |
|                                                                                                                          |   |       |      |       |       |        |      |         |       |      |      |       |
|                                                                                                                          |   |       |      |       |       |        |      |         |       |      |      |       |
|                                                                                                                          |   |       |      |       |       |        |      |         |       |      |      |       |

|   | START | STOP | LOADS | SPEED | BUFFER | TANK | CROSSED | START | END  | FEET  | T.OIL |
|---|-------|------|-------|-------|--------|------|---------|-------|------|-------|-------|
| 1 | 2L    | 2R   | 0     | 30    | 3      | В    | 0       | 45.0  | 35.0 | -10.0 | 0     |
| 2 | 16L   | 13R  | 2     | 18    | 3      | В    | 24      | 35.0  | 29.9 | -5.1  | 1080  |
| 3 | 14L   | 11R  | 2     | 18    | 3      | В    | 32      | 29.9  | 24.8 | -5.1  | 1440  |
| 4 | 12L   | 9R   | 2     | 18    | 3      | В    | 40      | 24.8  | 19.7 | -5.1  | 1800  |
| 5 | 11L   | 8R   | 1     | 18    | 3      | В    | 22      | 19.7  | 17.2 | -2.5  | 990   |
| 6 | 10L   | 7R   | 2     | 14    | 3      | В    | 48      | 17.2  | 13.3 | -3.9  | 2160  |
| 7 | 5L    | 5R   | 2     | 14    | 3      | В    | 62      | 13.3  | 9.4  | -3.9  | 2790  |
| 8 | 2L    | 2R   | 1     | 14    | 3      | В    | 37      | 9.4   | 7.5  | -1.9  | 1665  |
| 9 | 2L    | 2R   | 0     | 14    | 3      | В    | 0       | 7.5   | 0.0  | -7.5  | 0     |
|   |       |      |       |       |        |      |         |       |      |       |       |