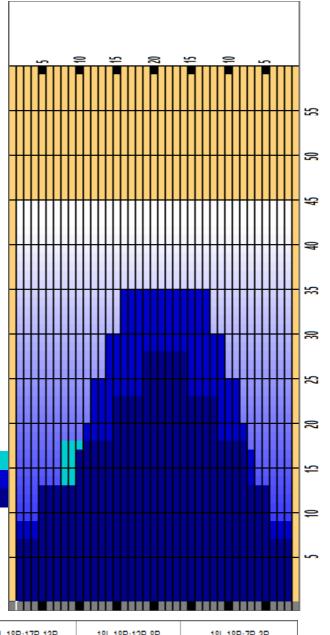

## 2019 SUPR2 U20B Qualifying

Oil Pattern Distance Oil Per Board 45 ul **Reverse Brush Drop Forward Oil Total Reverse Oil Total** 11.925 mL **Volume Oil Total** 27.09 mL 15.165 mL **Tank Configuration Tank A Conditioner Fire** Tank B Conditioner N/A **Fire** 

| 2 5L 5R 2 18 3 A 62 7.9 13.0 5.1 279<br>3 8L 8R 2 18 3 A 50 13.0 18.1 5.1 225<br>4 15L 12R 2 18 3 A 28 18.1 23.2 5.1 126 |   | START | STOP | LOADS | SPEED | BUFFER | TANK | CROSSED | START | END  | FEET | T.OIL |
|--------------------------------------------------------------------------------------------------------------------------|---|-------|------|-------|-------|--------|------|---------|-------|------|------|-------|
| 3 8L 8R 2 18 3 A 50 13.0 18.1 5.1 225<br>4 15L 12R 2 18 3 A 28 18.1 23.2 5.1 126                                         | 1 | 2L    | 2R   | 5     | 14    | 3      | Α    | 185     | 0.0   | 7.9  | 7.9  | 8325  |
| 4 15L 12R 2 18 3 A 28 18.1 23.2 5.1 126                                                                                  | 2 | 5L    | 5R   | 2     | 18    | 3      | Α    | 62      | 7.9   | 13.0 | 5.1  | 2790  |
|                                                                                                                          | 3 | 8L    | 8R   | 2     | 18    | 3      | Α    | 50      | 13.0  | 18.1 | 5.1  | 2250  |
| 5 19L 16R 2 18 3 A 12 23.2 28.3 5.1 54                                                                                   | 4 | 15L   | 12R  | 2     | 18    | 3      | Α    | 28      | 18.1  | 23.2 | 5.1  | 1260  |
|                                                                                                                          | 5 | 19L   | 16R  | 2     | 18    | 3      | Α    | 12      | 23.2  | 28.3 | 5.1  | 540   |
| 6 2L 2R 0 18 3 A 0 28.3 45.0 16.7                                                                                        | 6 | 2L    | 2R   | 0     | 18    | 3      | Α    | 0       | 28.3  | 45.0 | 16.7 | 0     |
|                                                                                                                          |   |       |      |       |       |        |      |         |       |      |      |       |
|                                                                                                                          |   |       |      |       |       |        |      |         |       |      |      |       |
|                                                                                                                          |   |       |      |       |       |        |      |         |       |      |      |       |
|                                                                                                                          |   |       |      |       |       |        |      |         |       |      |      |       |
|                                                                                                                          |   |       |      |       |       |        |      |         |       |      |      |       |
|                                                                                                                          |   |       |      |       |       |        |      |         |       |      |      |       |

|   | START | STOP | LOADS | SPEED | BUFFER | TANK | CROSSED | START | END  | FEET  | T.OIL |
|---|-------|------|-------|-------|--------|------|---------|-------|------|-------|-------|
| 1 | 2L    | 2R   | 0     | 30    | 3      | В    | 0       | 45.0  | 35.0 | -10.0 | 0     |
| 2 | 16L   | 13R  | 2     | 18    | 3      | В    | 24      | 35.0  | 29.9 | -5.1  | 1080  |
| 3 | 14L   | 11R  | 2     | 18    | 3      | В    | 32      | 29.9  | 24.8 | -5.1  | 1440  |
| 4 | 12L   | 9R   | 2     | 18    | 3      | В    | 40      | 24.8  | 19.7 | -5.1  | 1800  |
| 5 | 11L   | 8R   | 1     | 18    | 3      | В    | 22      | 19.7  | 17.2 | -2.5  | 990   |
| 6 | 10L   | 7R   | 2     | 14    | 3      | В    | 48      | 17.2  | 13.3 | -3.9  | 2160  |
| 7 | 5L    | 5R   | 2     | 14    | 3      | В    | 62      | 13.3  | 9.4  | -3.9  | 2790  |
| 8 | 2L    | 2R   | 1     | 14    | 3      | В    | 37      | 9.4   | 7.5  | -1.9  | 1665  |
| 9 | 2L    | 2R   | 0     | 14    | 3      | В    | 0       | 7.5   | 0.0  | -7.5  | 0     |
|   |       |      |       |       |        |      |         |       |      |       |       |

Cleaner Ratio Main Mix NA Cleaner Ratio Back End Mix NA Cleaner Ratio Back End Distance NA Buffer RPM:  $4 = 720 \mid 3 = 500 \mid 2 = 200 \mid 1 = 50$ 

Forward Reverse Combined

| Item             | 3L-7L:18L-18R        | 8L-12L:18L-18R      | 13L-17L:18L-18R     | 18L-18R:17R-13R      | 18L-18R:12R-8R      | 18L-18R:7R-3R        |
|------------------|----------------------|---------------------|---------------------|----------------------|---------------------|----------------------|
| Description      | Outside Track:Middle | Middle Track:Middle | Inside Track:Middle | Mlddle: Inside Track | Middle:Middle Track | Middle:Outside Track |
| Track Zone Ratio | 2.93                 | 1.76                | 1.19                | 1.03                 | 1.38                | 2.8                  |