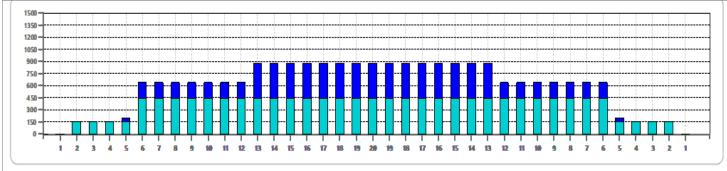

Cleaner Ratio Main Mix NA Cleaner Ratio Back End Mix NA Cleaner Ratio Back End Distance NA Buffer RPM:  $4 = 720 \mid 3 = 500 \mid 2 = 200 \mid 1 = 50$ 

Forward Reverse Combined

| Item             | 3L-7L:18L-18R        | 8L-12L:18L-18R      | 13L-17L:18L-18R     | 18L-18R:17R-13R      | 18L-18R:12R-8R      | 18L-18R:7R-3R        |  |
|------------------|----------------------|---------------------|---------------------|----------------------|---------------------|----------------------|--|
| Description      | Outside Track:Middle | Middle Track:Middle | Inside Track:Middle | Mlddle: Inside Track | Middle:Middle Track | Middle:Outside Track |  |
| Track Zone Ratio | 2.44                 | 1.38                | 1                   | 1                    | 1.38                | 2.44                 |  |
| 4500             |                      |                     |                     |                      |                     |                      |  |