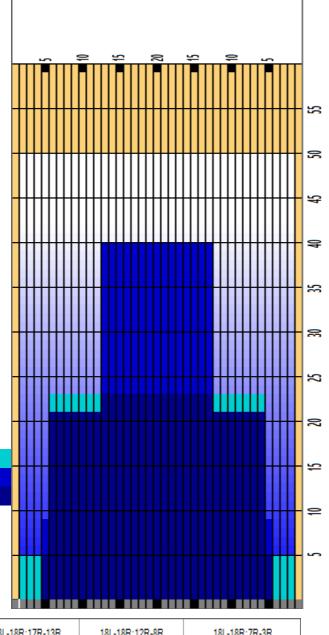

Cleaner Ratio Main Mix NA Cleaner Ratio Back End Mix NA Cleaner Ratio Back End Distance NA Buffer RPM:  $4 = 720 \mid 3 = 500 \mid 2 = 200 \mid 1 = 50$ 

Forward Reverse Combined

| Item             | 3L-7L:18L-18R        | 8L-12L:18L-18R      | 13L-17L:18L-18R     | 18L-18R:17R-13R      | 18L-18R:12R-8R      | 18L-18R:7R-3R        |  |
|------------------|----------------------|---------------------|---------------------|----------------------|---------------------|----------------------|--|
| Description      | Outside Track:Middle | Middle Track:Middle | Inside Track:Middle | Mlddle: Inside Track | Middle:Middle Track | Middle:Outside Track |  |
| Track Zone Ratio | 2.44                 | 1.38                | 1                   | 1                    | 1.38                | 2.44                 |  |
| 4500             |                      |                     |                     |                      |                     |                      |  |