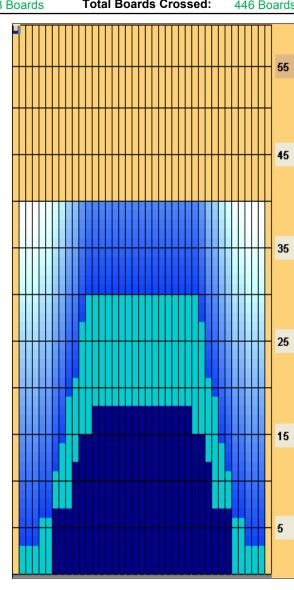

## 2011 USBC Women's Championships\_Syracuse

Oil Pattern Distance: 40 Feet Reverse Brush Drop: 32 Feet Oil Per Board: 50 uL **Forward Oil Total:** 17.15 mL **Reverse Oil Total: Volume Oil Total:** 5.15 mL 22.3 mL Forward Boards Crossed: 343 Boards **Reverse Boards Crossed: Total Boards Crossed:** 103 Boards 446 Boards