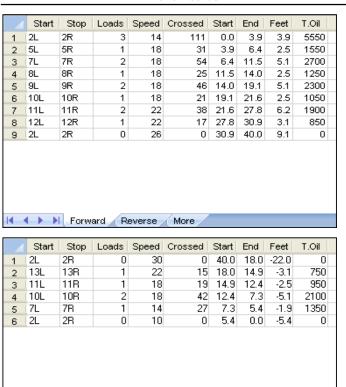

## 2011 USBC Women's Championships\_Syracuse

Oil Pattern Distance: 40 Feet Reverse Brush Drop: 32 Feet Oil Per Board: 50 uL **Forward Oil Total:** 17.15 mL **Reverse Oil Total: Volume Oil Total:** 5.15 mL 22.3 mL Forward Boards Crossed: 343 Boards **Reverse Boards Crossed: Total Boards Crossed:** 103 Boards 446 Boards

Conditioner:

Infinity

TransferType:

Transfer Brush

Forward

Reverse

Combined

Buff

Drop Brush 32"

Forward Reverse More

| Item             | 3L-7L:18L-18R                                     | 8L-12L:18L-18R      | 13L-17L:18L-18R     | 18L-18R:17R-13R                               | 18L-18R:12R-8R      | 18L-18R:7R-3R                                     |
|------------------|---------------------------------------------------|---------------------|---------------------|-----------------------------------------------|---------------------|---------------------------------------------------|
| Description      | Outside Track:Middle                              | Middle Track:Middle | Inside Track:Middle | Middle: Inside Track                          | Middle:Middle Track | Middle:Outside Track                              |
| Track Zone Ratio | 4.29                                              | 1.41                | 1                   | 1                                             | 1.41                | 4.29                                              |
| Forward          | Oil Reverse Oil                                   |                     |                     |                                               |                     |                                                   |
| 1350             |                                                   |                     |                     | ļļļ                                           |                     |                                                   |
| 1200             |                                                   |                     |                     | <del>             </del>                      |                     | ++                                                |
| 1050             | +                                                 |                     |                     | <del>             </del>                      |                     | ++                                                |
| 900              | +                                                 |                     |                     | <u>* * * * * * * * * * * * * * * * * * * </u> |                     | +                                                 |
| 750              | <del>                                     </del>  |                     |                     |                                               |                     | <del>                                      </del> |
| 600              |                                                   |                     |                     |                                               |                     |                                                   |
| 300              |                                                   |                     |                     |                                               |                     |                                                   |
| 150              |                                                   |                     |                     |                                               |                     |                                                   |
| <b>───</b>       | <del>, , , , , , , , , , , , , , , , , , , </del> |                     |                     | 17 16 15 14 13 13 11                          | <del>-</del>        | <del>                                     </del>  |