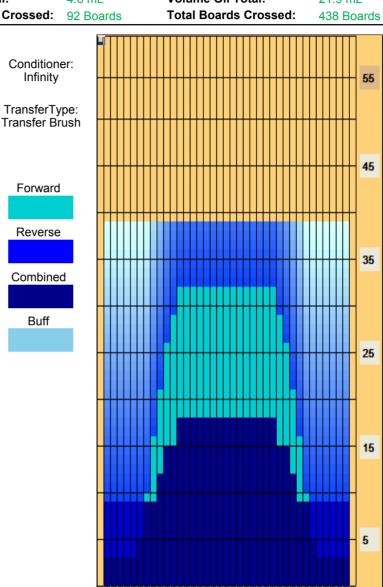

## 2012 USBC Women's Championships\_Reno

Oil Pattern Distance: 39 Feet **Reverse Brush Drop:** 30 Feet Oil Per Board: 50 uL **Forward Oil Total:** 17.3 mL **Reverse Oil Total:** 4.6 mL **Volume Oil Total:** 21.9 mL Forward Boards Crossed: 346 Boards Reverse Boards Crossed: 92 Boards

Infinity

Forward

Reverse

Combined

Buff

Drop Brush 30"

| Item             | 3L-7L:18L-18R        | 8L-12L:18L-18R      | 13L-17L:18L-18R     | 18L-18R:17R-13R      | 18L-18R:12R-8R      | 18L-18R:7R-3R        |
|------------------|----------------------|---------------------|---------------------|----------------------|---------------------|----------------------|
| Description      | Outside Track:Middle | Middle Track:Middle | Inside Track:Middle | MIddle: Inside Track | Middle:Middle Track | Middle:Outside Track |
| Track Zone Ratio | 4.29                 | 1.53                | 1                   | 1                    | 1.53                | 4.29                 |