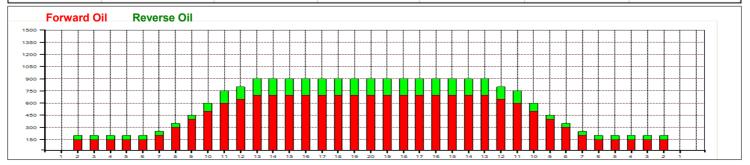

## 2012 USBC Women's Championships\_Reno

Oil Pattern Distance: 39 Feet **Reverse Brush Drop:** 30 Feet Oil Per Board: 50 uL **Forward Oil Total:** 17.3 mL **Reverse Oil Total:** 4.6 mL **Volume Oil Total:** 21.9 mL Forward Boards Crossed: 346 Boards Reverse Boards Crossed: 92 Boards