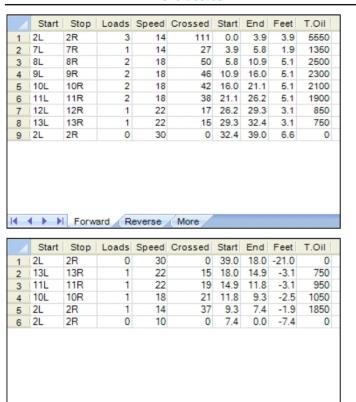

## 2012 USBC Women's Championships\_Reno

Oil Pattern Distance: 39 Feet **Reverse Brush Drop:** 30 Feet Oil Per Board: 50 uL **Forward Oil Total:** 17.3 mL **Reverse Oil Total:** 4.6 mL **Volume Oil Total:** 21.9 mL Forward Boards Crossed: 346 Boards Reverse Boards Crossed: 92 Boards