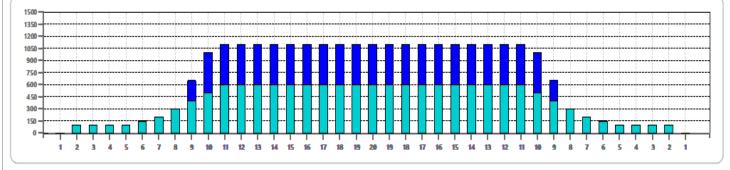

Cleaner Ratio Main Mix NA
Cleaner Ratio Back End Mix NA
Cleaner Ratio Back End Distance NA
Buffer RPM: 4 = 720 | 3 = 500 | 2 = 200 | 1 = 50

Forward Reverse Combined

| Item             | 3L-7L:18L-18R        | 8L-12L:18L-18R      | 13L-17L:18L-18R     | 18L-18R:17R-13R      | 18L-18R:12R-8R      | 18L-18R:7R-3R        |
|------------------|----------------------|---------------------|---------------------|----------------------|---------------------|----------------------|
| Description      | Outside Track:Middle | Middle Track:Middle | Inside Track:Middle | Mlddle: Inside Track | Middle:Middle Track | Middle:Outside Track |
| Track Zone Ratio | 8.46                 | 1.33                | 1                   | 1                    | 1.33                | 8.46                 |
| 1500             |                      |                     |                     |                      |                     |                      |