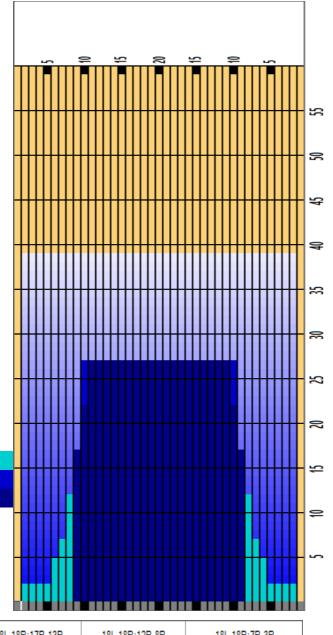

|   | START | STOP | LOADS | SPEED | BUFFER | TANK | CROSSED | START | END  | FEET | T.OIL |
|---|-------|------|-------|-------|--------|------|---------|-------|------|------|-------|
| 1 | 2L    | 2R   | 2     | 18    | 3      | Α    | 74      | 0.0   | 2.5  | 2.5  | 3700  |
| 2 | 6L    | 6R   | 1     | 18    | 3      | Α    | 29      | 2.5   | 5.0  | 2.5  | 1450  |
| 3 | 7L    | 7R   | 1     | 18    | 3      | Α    | 27      | 5.0   | 7.5  | 2.5  | 1350  |
| 4 | 8L    | 8R   | 2     | 18    | 3      | Α    | 50      | 7.5   | 12.6 | 5.1  | 2500  |
| 5 | 9L    | 9R   | 2     | 18    | 3      | Α    | 46      | 12.6  | 17.7 | 5.1  | 2300  |
| 6 | 10L   | 10R  | 2     | 18    | 3      | Α    | 42      | 17.7  | 22.8 | 5.1  | 2100  |
| 7 | 11L   | 11R  | 2     | 18    | 3      | Α    | 38      | 22.8  | 27.9 | 5.1  | 1900  |
| 8 | 2L    | 2R   | 0     | 18    | 3      | Α    | 0       | 27.9  | 39.0 | 11.1 | 0     |
|   |       |      |       |       |        |      |         |       |      |      |       |

|   | START | STOP | LOADS | SPEED | BUFFER | TANK | CROSSED | START | END  | FEET  | T.OIL | _ |
|---|-------|------|-------|-------|--------|------|---------|-------|------|-------|-------|---|
| 1 | 2L    | 2R   | 0     | 30    | 3      | В    | 0       | 39.0  | 27.0 | -12.0 | 0     |   |
| 2 | 10L   | 10R  | 5     | 14    | 3      | В    | 105     | 27.0  | 17.1 | -9.9  | 5250  |   |
| 3 | 9L    | 9R   | 5     | 14    | 3      | В    | 115     | 17.1  | 7.2  | -9.9  | 5750  |   |
| 4 | 2L    | 2R   | 0     | 14    | 3      | В    | 0       | 7.2   | 0.0  | -7.2  | 0     |   |
|   |       |      |       |       |        |      |         |       |      |       |       |   |
|   |       |      |       |       |        |      |         |       |      |       |       |   |

Cleaner Ratio Main Mix NA
Cleaner Ratio Back End Mix NA
Cleaner Ratio Back End Distance NA
Buffer RPM: 4 = 720 | 3 = 500 | 2 = 200 | 1 = 50

Forward Reverse Combined

| Item             | 3L-7L:18L-18R        | 8L-12L:18L-18R      | 13L-17L:18L-18R     | 18L-18R:17R-13R      | 18L-18R:12R-8R      | 18L-18R:7R-3R        |
|------------------|----------------------|---------------------|---------------------|----------------------|---------------------|----------------------|
| Description      | Outside Track:Middle | Middle Track:Middle | Inside Track:Middle | Mlddle: Inside Track | Middle:Middle Track | Middle:Outside Track |
| Track Zone Ratio | 8.46                 | 1.33                | 1                   | 1                    | 1.33                | 8.46                 |
| 1500             |                      |                     |                     |                      |                     |                      |