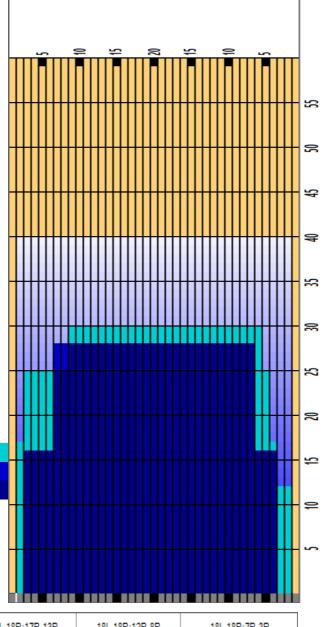

## 2020 U.S. Open Pattern #PTQ

Oil Pattern Distance **Reverse Brush Drop** Oil Per Board Multi ul **Forward Oil Total Reverse Oil Total Volume Oil Total** 22.15 mL 11.55 mL 33.7 mL **Tank Configuration Tank A Conditioner** Tank B Conditioner **Current** N/A Ice

|   | START | STOP | LOADS | MICS | SPEED | BUFFER | TANK | CROSSED | START | END  | FEET | T.OIL |
|---|-------|------|-------|------|-------|--------|------|---------|-------|------|------|-------|
| 1 | 2L    | 2R   | 6     | 50   | 18    | 3      | В    | 222     | 0.0   | 12.7 | 12.7 | 11100 |
| 2 | 2L    | 4R   | 2     | 50   | 18    | 3      | В    | 70      | 12.7  | 17.8 | 5.1  | 3500  |
| 3 | 3L    | 5R   | 3     | 50   | 18    | 3      | В    | 99      | 17.8  | 25.4 | 7.6  | 4950  |
| 4 | 9L    | 6R   | 2     | 50   | 18    | 3      | В    | 52      | 25.4  | 30.5 | 5.1  | 2600  |
| 5 | 2L    | 2R   | 0     | 50   | 18    | 3      | В    | 0       | 30.5  | 32.0 | 1.5  | 0     |
| 6 | 2L    | 2R   | 0     | 50   | 22    | 3      | В    | 0       | 32.0  | 40.0 | 8.0  | 0     |
|   |       |      |       |      |       |        |      |         |       |      |      |       |

|   | START | STOP | LOADS | MICS | SPEED | BUFFER | TANK | CROSSED | START | END  | FEET  | T.OIL |
|---|-------|------|-------|------|-------|--------|------|---------|-------|------|-------|-------|
| 1 | 2L    | 2R   | 0     | 55   | 30    | 3      | Α    | 0       | 40.0  | 28.0 | -12.0 | 0     |
| 2 | 7L    | 7R   | 4     | 55   | 22    | 3      | Α    | 108     | 28.0  | 15.6 | -12.4 | 5940  |
| 3 | 3L    | 4R   | 3     | 55   | 18    | 3      | Α    | 102     | 15.6  | 8.0  | -7.6  | 5610  |
| 4 | 2L    | 2R   | 0     | 55   | 14    | 3      | Α    | 0       | 8.0   | 0.0  | -8.0  | 0     |
|   |       |      |       |      |       |        |      |         |       |      |       |       |
|   |       |      |       |      |       |        |      |         |       |      |       |       |
|   |       |      |       |      |       |        |      |         |       |      |       |       |
|   |       |      |       |      |       |        |      |         |       |      |       |       |
|   |       |      |       |      |       |        |      |         |       |      |       |       |
|   |       |      |       |      |       |        |      |         |       |      |       |       |
|   |       |      |       |      |       |        |      |         |       |      |       |       |