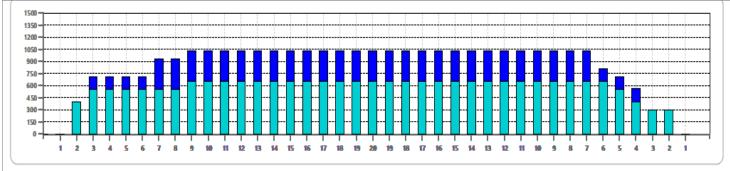

|   | START | STOP | LOADS | MICS | SPEED | BUFFER | TANK | CROSSED | START | END  | FEET | T.OIL |
|---|-------|------|-------|------|-------|--------|------|---------|-------|------|------|-------|
| 1 | 2L    | 2R   | 6     | 50   | 18    | 3      | В    | 222     | 0.0   | 12.7 | 12.7 | 11100 |
| 2 | 2L    | 4R   | 2     | 50   | 18    | 3      | В    | 70      | 12.7  | 17.8 | 5.1  | 3500  |
| 3 | 3L    | 5R   | 3     | 50   | 18    | 3      | В    | 99      | 17.8  | 25.4 | 7.6  | 4950  |
| 4 | 9L    | 6R   | 2     | 50   | 18    | 3      | В    | 52      | 25.4  | 30.5 | 5.1  | 2600  |
| 5 | 2L    | 2R   | 0     | 50   | 18    | 3      | В    | 0       | 30.5  | 32.0 | 1.5  | 0     |
| 6 | 2L    | 2R   | 0     | 50   | 22    | 3      | В    | 0       | 32.0  | 40.0 | 8.0  | 0     |
|   |       |      |       |      |       |        |      |         |       |      |      |       |

|   | START | STOP | LOADS | MICS | SPEED | BUFFER | TANK | CROSSED | START | END  | FEET  | T.OIL |
|---|-------|------|-------|------|-------|--------|------|---------|-------|------|-------|-------|
| 1 | 2L    | 2R   | 0     | 55   | 30    | 3      | Α    | 0       | 40.0  | 28.0 | -12.0 | 0     |
| 2 | 7L    | 7R   | 4     | 55   | 22    | 3      | Α    | 108     | 28.0  | 15.6 | -12.4 | 5940  |
| 3 | 3L    | 4R   | 3     | 55   | 18    | 3      | Α    | 102     | 15.6  | 8.0  | -7.6  | 5610  |
| 4 | 2L    | 2R   | 0     | 55   | 14    | 3      | Α    | 0       | 8.0   | 0.0  | -8.0  | 0     |
|   |       |      |       |      |       |        |      |         |       |      |       |       |
|   |       |      |       |      |       |        |      |         |       |      |       |       |
|   |       |      |       |      |       |        |      |         |       |      |       |       |
|   |       |      |       |      |       |        |      |         |       |      |       |       |
|   |       |      |       |      |       |        |      |         |       |      |       |       |
|   |       |      |       |      |       |        |      |         |       |      |       |       |
|   |       |      |       |      |       |        |      |         |       |      |       |       |