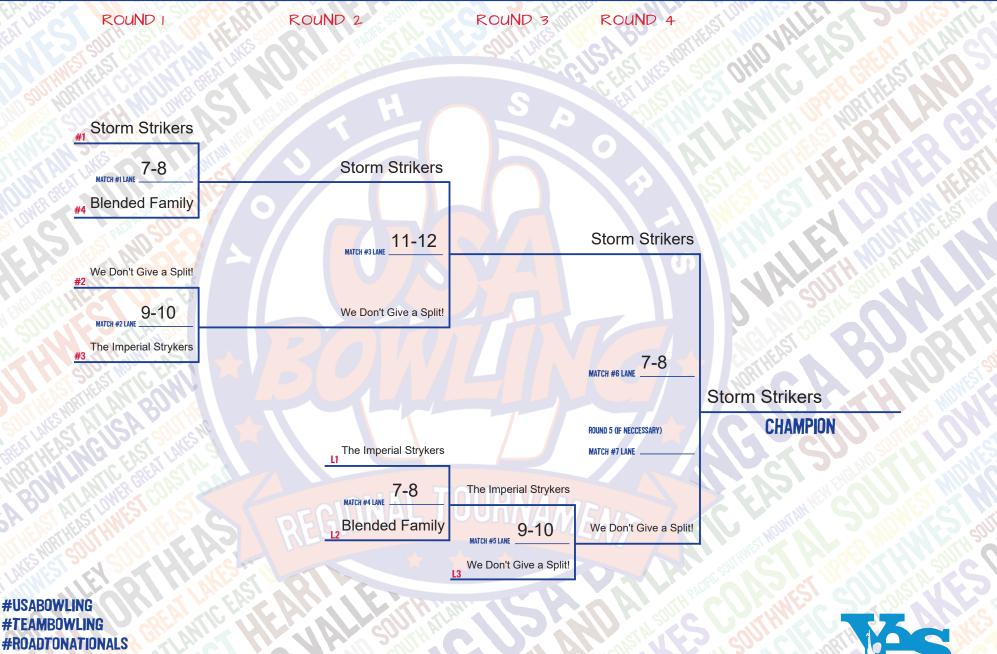

## **USA BOWLING REGIONAL TOURNAMENTS**

in C

| 8 H - 1 S | Pacific Southwest U15 Division       |        |
|-----------|--------------------------------------|--------|
| 72        | Cloverleaf Family Bowl - Fremont, CA |        |
| RANK      | TEAM NAME                            | RECORD |
| 1         | Storm Strikers                       | 8-0    |
| 2         | We Don't Give a Split!               | 4-4    |
| 3         | The Imperial Strykers                | 3-5    |
| 4         | Blended Family                       | 1-7    |
|           |                                      |        |
|           |                                      |        |
|           |                                      |        |
|           |                                      |        |
|           |                                      |        |
|           |                                      |        |
|           |                                      |        |
|           |                                      |        |

REGIONAL TOURNAM

| TEAM NAME              | GM1 | GM2 | GM3 | GM4 | GM5 | GM6 | GM7 | GM8 | W-L | TOTAL PINS |
|------------------------|-----|-----|-----|-----|-----|-----|-----|-----|-----|------------|
| Storm Strikers         | 239 | 235 | 205 | 247 | 207 | 218 | 268 | 194 | 8-0 | 1813       |
| We Don't Give a Split! | 214 | 198 | 158 | 230 | 166 | 219 | 224 | 185 | 4-4 | 1594       |
| The Imperial Strykers  | 178 | 157 | 228 | 204 | 215 | 169 | 210 | 221 | 3-5 | 1582       |
| Blended Family         | 142 | 179 | 197 | 156 | 142 | 159 | 180 | 163 | 1-7 | 1318       |
|                        |     |     |     |     |     |     |     |     |     | 0          |
|                        |     |     |     |     |     |     |     |     |     | 0          |
|                        |     |     |     |     |     |     |     |     |     | 0          |
|                        |     |     |     |     |     |     |     |     |     | 0          |
|                        |     |     |     |     |     |     |     |     |     | 0          |
|                        |     |     |     |     |     |     |     |     |     | 0          |
|                        |     |     |     |     |     |     |     |     |     | 0          |
|                        |     |     |     |     |     |     |     |     |     | 0          |
|                        |     |     |     |     |     |     |     |     |     | 0          |
|                        |     |     |     |     |     |     |     |     |     |            |