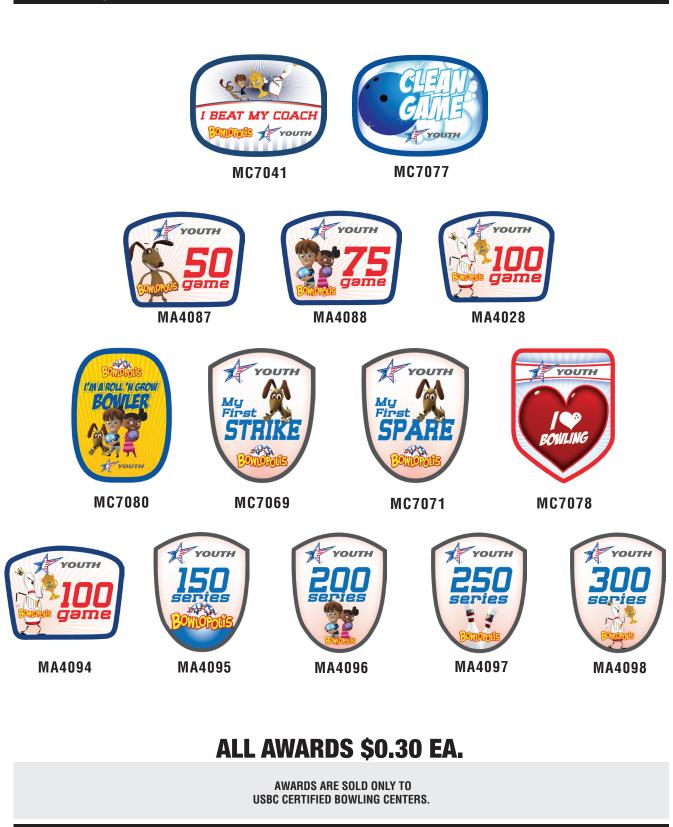

| GAME EMBLEMS               | ITEM # | QUANTITY | UNIT PRICE | TOTAL PRICE |
|----------------------------|--------|----------|------------|-------------|
| Bowlopolis 50 Game         | MA4087 |          | \$0.30     |             |
| Bowlopolis 75 Game         | MA4088 |          | \$0.30     |             |
| Bowlopolis 100 Game        | MA4028 |          | \$0.30     |             |
| SERIES EMBLEMS             | ITEM # | QUANTITY | UNIT PRICE | TOTAL PRICE |
| Bowlopolis 100 Series      | MA4094 |          | \$0.30     |             |
| Bowlopolis 150 Series      | MA4095 |          | \$0.30     |             |
| Bowlopolis 200 Series      | MA4096 |          | \$0.30     |             |
| Bowlopolis 250 Series      | MA4097 |          | \$0.30     |             |
| Bowlopolis 300 Series      | MA4098 |          | \$0.30     |             |
| ADDITIONAL ITEMS           | ITEM # | QUANTITY | UNIT PRICE | TOTAL PRICE |
| Bowlopolis I Beat My Coach | MC7041 |          | \$0.30     |             |
| My First Strike            | MC7069 |          | \$0.30     |             |
| My First Spare             | MC7071 |          | \$0.30     |             |
| Clean Game                 | MC7077 |          | \$0.30     |             |
| I 🎔 Bowling                | MC7078 |          | \$0.30     |             |
| I'm a Roll 'N Grow Bowler  | MC7080 |          | \$0.30     |             |