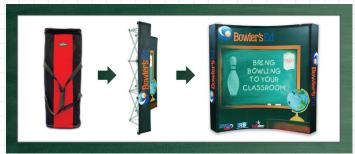

## \* PROMOTE BOWLER'S ED

The Bowler's Ed OneFabric™ backdrop measuring 11' x 7' x 1' is perfect for presenting at conferences, conventions or grassroots events. The backdrop is shipped in an easy carrying case from the International Bowling Campus at no charge, including a return label. To reserve, send an email to BowlersEd@ibcyouth.com with the event name and dates requested. Please request materials four weeks in advance of scheduled event.